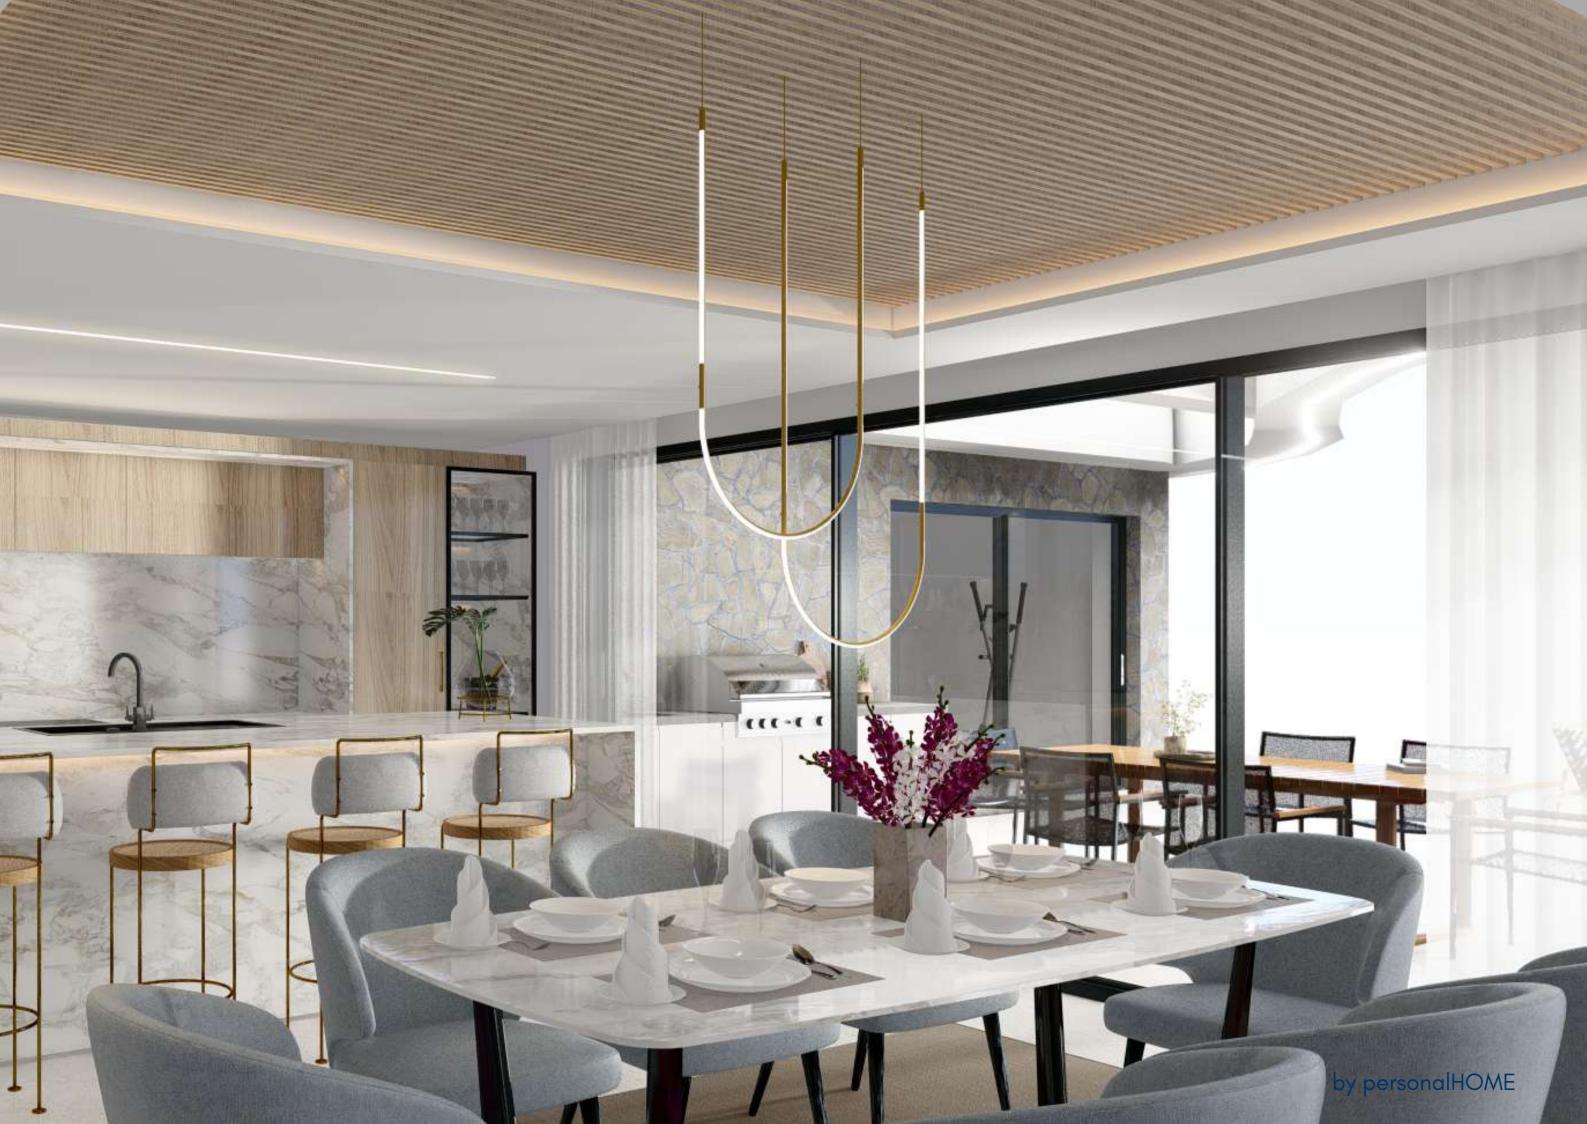

With a total built area of **190.76** m2, the **ground** floor consists of a spacious living room, dining room, kitchen and a toilet. Next to the dining room there is an en-suite bedroom with views to the exterior. On this floor there is also a pantry, a laundry room and a fitness room. Of course on this floor we to the have access swimming pool and leisure area.

### **KITCHEN**

- Complete kitchen with base cabinets, column for microwave and oven. It includes space for a refrigerator, dishwasher, and multiple storage spaces, drawers, and pot drawers.
- Decorative extractor hood. Induction hob with 3 ignition zones.
- Vertical chrome-finished single-lever sink mixer.
- Synthesized stone countertop, 2cm edge, 6cm backsplash.
- Machined for sink and induction hob. Single-basin granite sink with drainer.