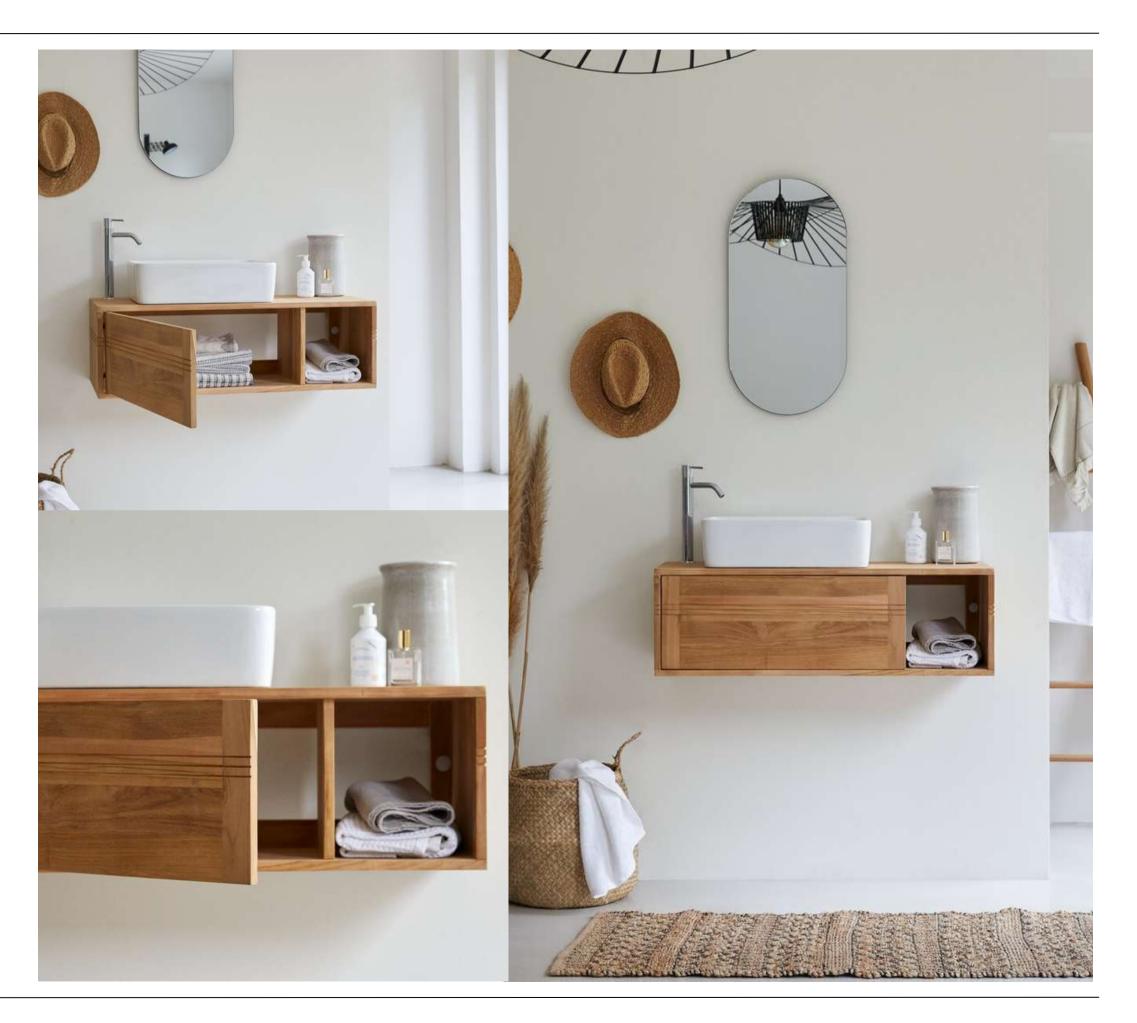

# **Bathroom equipment**

The bathroom is one of the most important spaces in the house in terms of interior design. That is why we like to take the utmost care of its aesthetics. In personalHOME we deliver the bathrooms completely equipped, with bathroom furniture with built-in washbasin, toilet, shower and screen.

The elements that make up the bathrooms are:

- Wall-hung toilet with horizontal outlet and concealed fixings (including Rimless bowl and cushioned lid). Model ROUND series THE GAP, ROCA brand or similar, in toilet 1 and bathrooms 1, 2, 3 and 4. Includes frame with compact dual-flush concealed cistern for wall-hung toilet. Elbow 90 Ø / 110 Ø. Model DUPLO WC ONE COMPACT ref A890073020 ROCA brand or similar.
- Wall hung bidet with concealed fixings and cushioned lid. Model ROUND series THE GAP, ROCA brand or similar, in bathrooms 1 and 2. Single-lever tap for bidet, chrome finish, model STUDY ref 26212001 TRES brand or similar.
- Single lever basin mixer tap in chrome finish, STUDY series, model Ref.
   26230701, TRES brand or equivalent.

- Wall hung bathroom furniture, solid teak, Jacob model, Tikamoon brand. Round washbasins in varnished semi-smooth grey concrete. Model: Micha, Tikamoon brand or equivalent. The width of the bathroom units varies depending on whether it is a double (120cm) or single (80cm) washbasin. Includes mirror model Josef 50x50 cm, brand Tikamoon or similar.
- Shower tray in all the bathrooms of the dwelling with mineral charge including valve and chrome grille, model Classic of the HIDRONATUR brand, white colour, in standard format/size according to the design of the technical project.
- Rapid-box 2-way concealed mixer tap kit for shower. Built-in body included. 2-way ceramic distributor. Wall bracket with adjustable stainless steel shower spray head: Ø 300 mm. Hand shower bracket with wall-mounted water inlet. Brass anti-limescale hand shower. Satinfinished hose. **STUDY series, ref 26228004. TRES brand or similar.**
- Transparent shower enclosure for 8mm wide 90cm tempered glass shower tray, model **OL-2000 Serie ONE, PROFILTEK brand or equivalent.**

# Equipment Toilet

- Wall hung basin unit in solid teak 95 cm, Basic model, Tikamoon brand.
- Ceramic washbasin with rounded corners, Alexi model, Tikamoon brand.
- Mirror model Alda 70x35 cm, brand Tikamoon.
- High mixer tap for washbasin.
   STUDY series. TRES brand.
   Ref. 26230701.