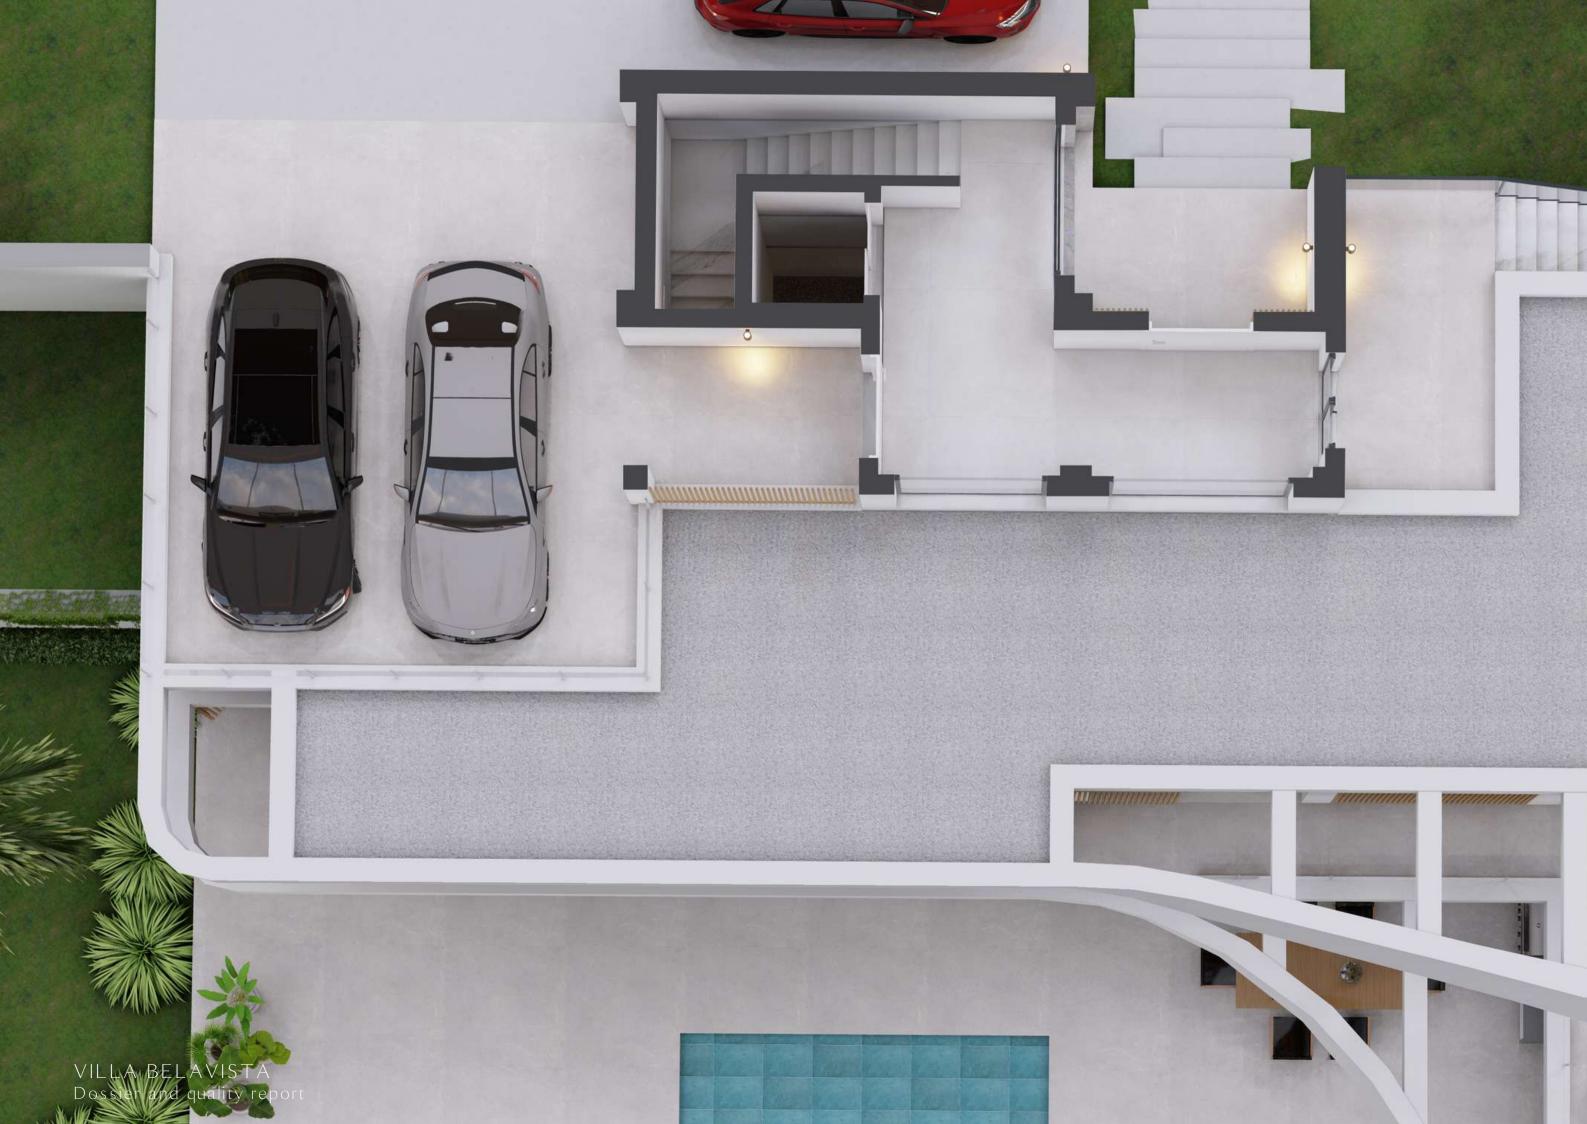

On the second floor there are two parking spaces, one of them for visitors. Once inside the house we also find a large hallway with views, which connects us with the lift and the stairwell. The laundry area is also connected to the secondary pedestrian access from this floor. The constructed living area on this floor totals 24.81 m2.