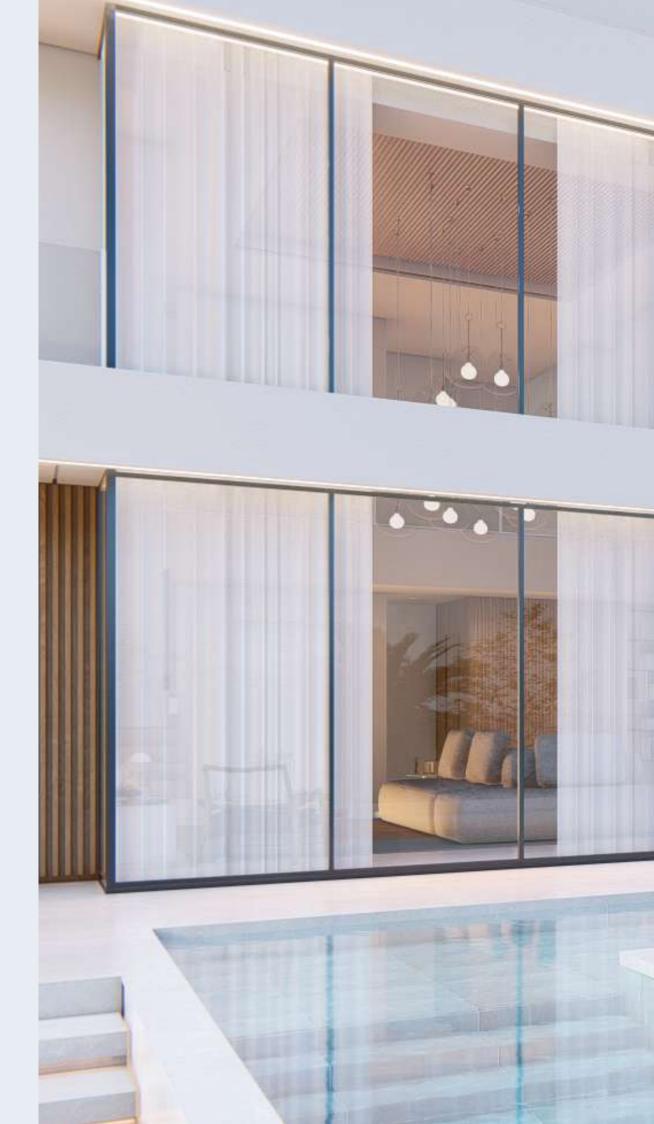

### **EXTERIOR CARPENTERY**

- Aluminum joinery with thermal break, anthracite gray color, with double safety glazing (4+4/12/6) type climalit with chamber and laminated safety glass on the outside with anti-fall butyral sheet.
- Profiled aluminum blinds with PVC box in color 7016 for manual operation in the living/dining room, dressing room, and bedrooms. Slats and blind box in anthracite gray color RAL 7016.

## **BATHROOM EQUIPMENTS**

- Single-lever faucet for the washbasin.
- Recessed two-way single-lever shower faucet kit.
- Wall-mounted bathroom cabinet with two drawers, integrated porcelain sink, mirror, and LED lighting for the sink area included.
- Double sink in the master bedroom.
- Shower enclosure consisting of an 8mm clear tempered glass fixed panel.
- Mineral-loaded shower tray including chrome valve and grid. White color.