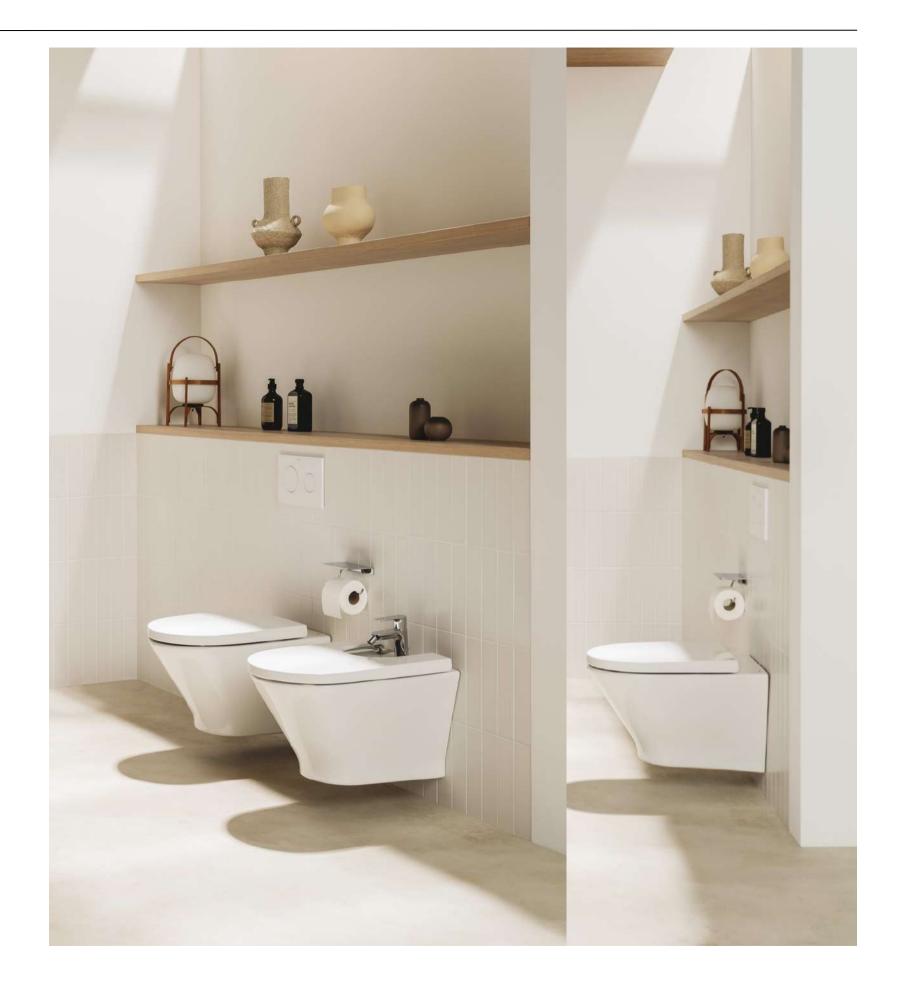

# **Bathroom equipment**

The bathroom is one of the most important spaces in the house in terms of interior design. That is why we like to take the utmost care of its aesthetics. In personalHOME we deliver the bathrooms completely equipped, with bathroom furniture with built-in washbasin, toilet, shower and screen.

The elements that make up the bathrooms are:

- Wall-hung toilet with horizontal outlet and concealed fixings (including Rimless bowl and cushioned lid). Model ROUND series THE GAP, ROCA brand or similar, in toilet 1 and bathrooms 1, 2, 3 and 4. Includes frame with compact dual-flush concealed cistern for wall-hung toilet. Elbow 90 Ø / 110 Ø. Model DUPLO WC ONE COMPACT ref A890073020 ROCA brand or similar.
- Wall hung bidet with concealed fixings and cushioned lid. Model ROUND series THE GAP, ROCA brand or similar, in bathrooms 1 and 2. Single-lever tap for bidet, chrome finish, model STUDY ref 26212001 TRES brand or similar.
- Single lever basin mixer tap in chrome finish, STUDY series, model Ref.
   26230701, TRES brand or equivalent.