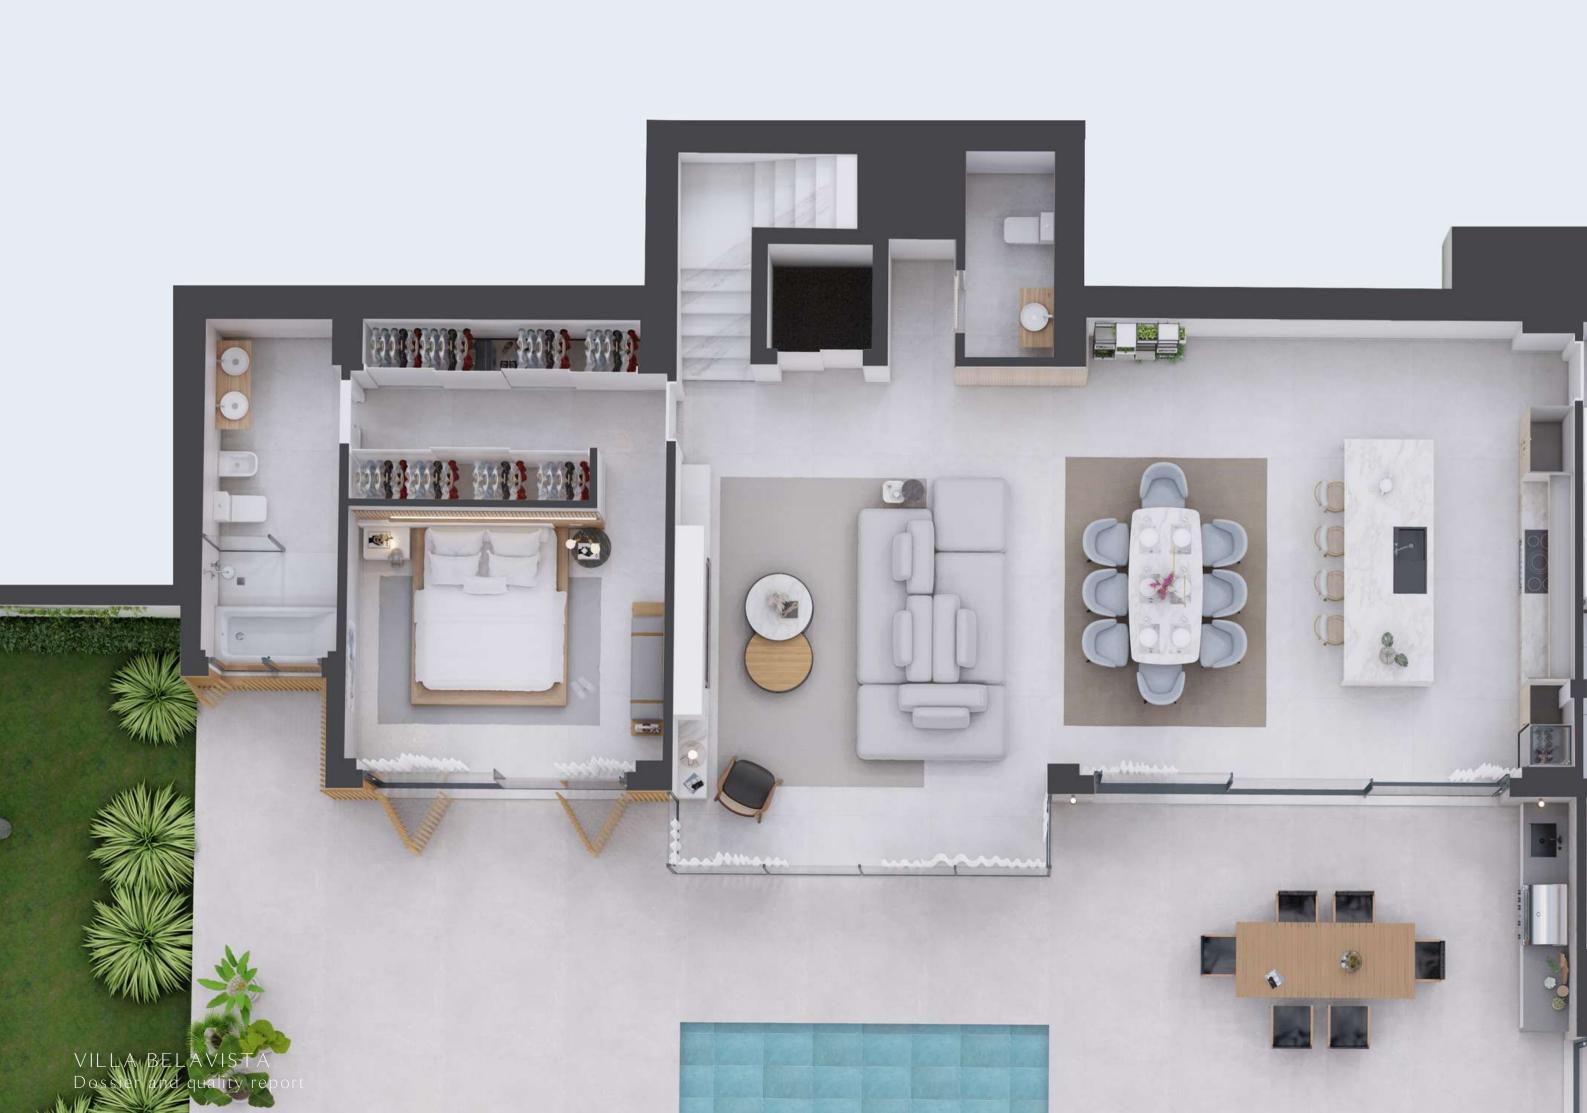

With a total built area of **190.76** m2, the **ground** floor consists of a spacious living room, dining room, kitchen and a toilet. Next to the dining room there is an en-suite bedroom with views to the exterior. On this floor there is also a pantry, a laundry room and a fitness room. Of course on this floor we to the have access swimming pool and leisure area.

On the **first floor** you will find your rest area, consisting of three ensuite bedrooms with terrace and a hallway overlooking the double-height living room on the ground floor, creating a light volume next to the stairwell. All these spaces make a total of **127.30 m2** built.