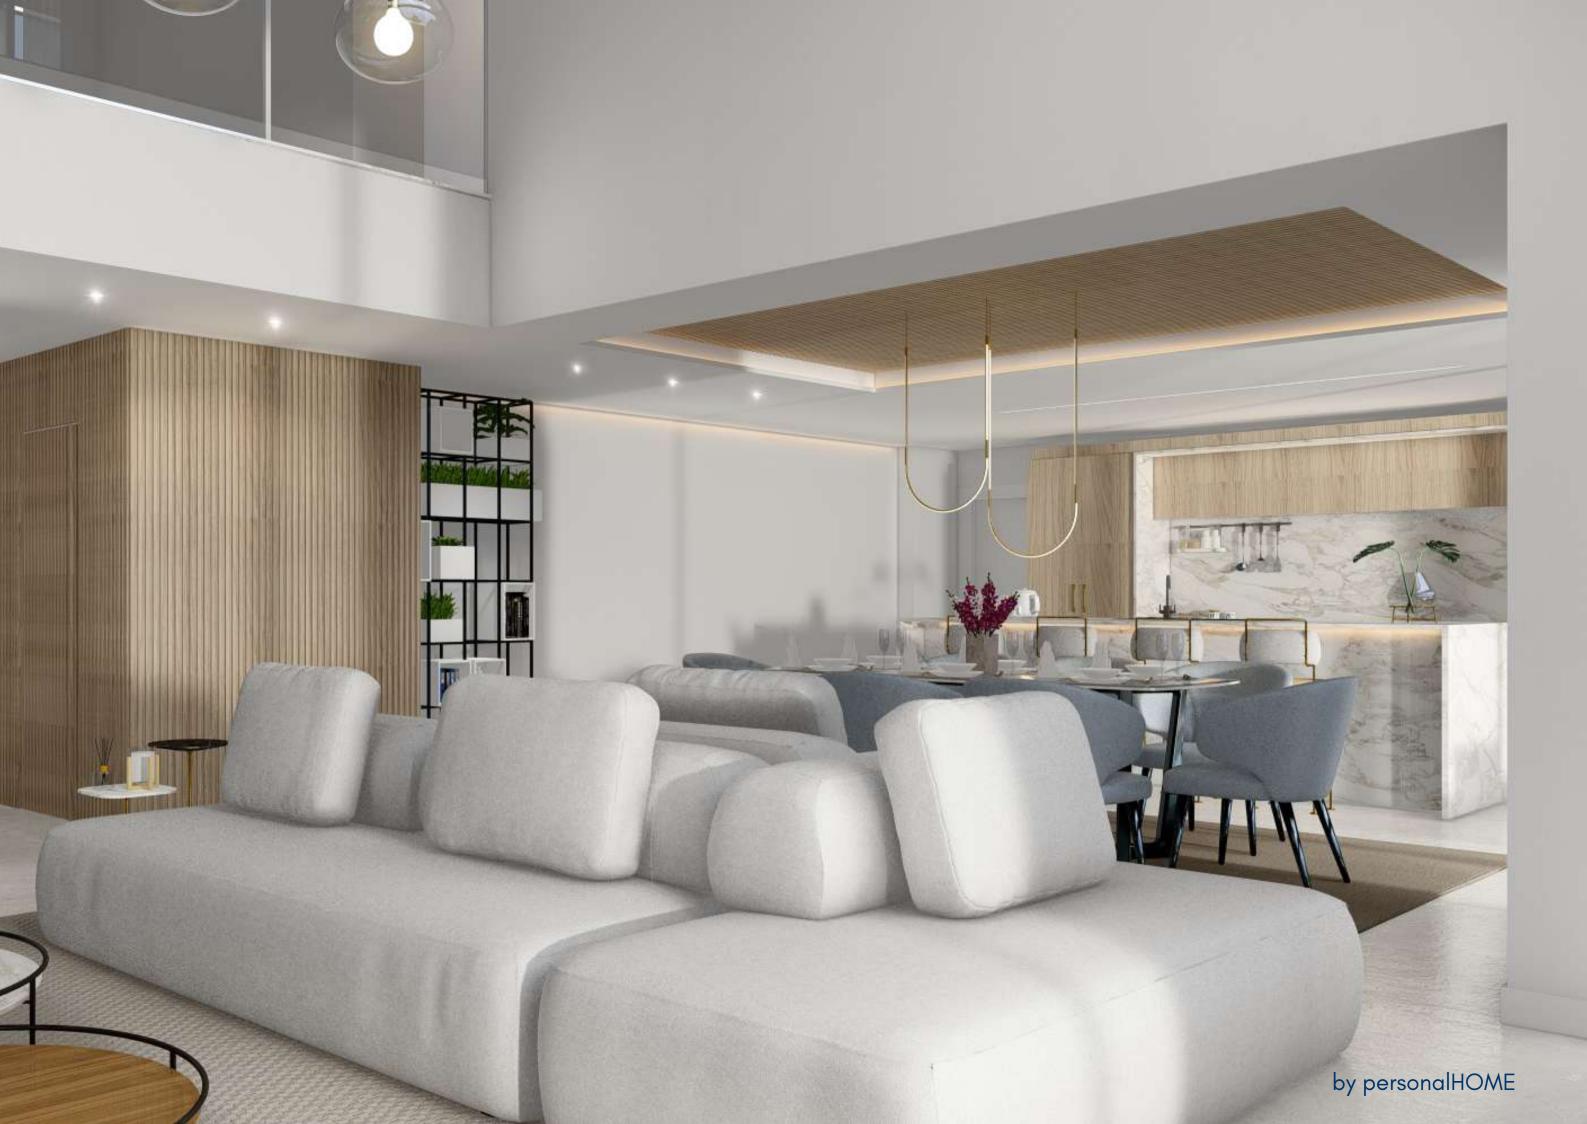

# 04 Your exclusive Villa

The Vila Belavista is ideally suited to cater to a diverse range of individuals. It features spacious bedrooms, a seamlessly integrated social space with soaring double-height ceiling, and an incredible pool complemented by a generous outdoor area, perfect for hosting gatherings with friends and family. Additionally, it offers a fitness area conveniently connected to the pool, as well as a discreet service area. This home is exceptionally functional and thoughtfully designed!

With a total built area of **190.76** m2, the **ground** floor consists of a spacious living room, dining room, kitchen and a toilet. Next to the dining room there is an en-suite bedroom with views to the exterior. On this floor there is also a pantry, a laundry room and a fitness room. Of course on this floor we to the have access swimming pool and leisure area.

On the **first floor** you will find your rest area, consisting of three ensuite bedrooms with terrace and a hallway overlooking the double-height living room on the ground floor, creating a light volume next to the stairwell. All these spaces make a total of **127.30 m2** built.