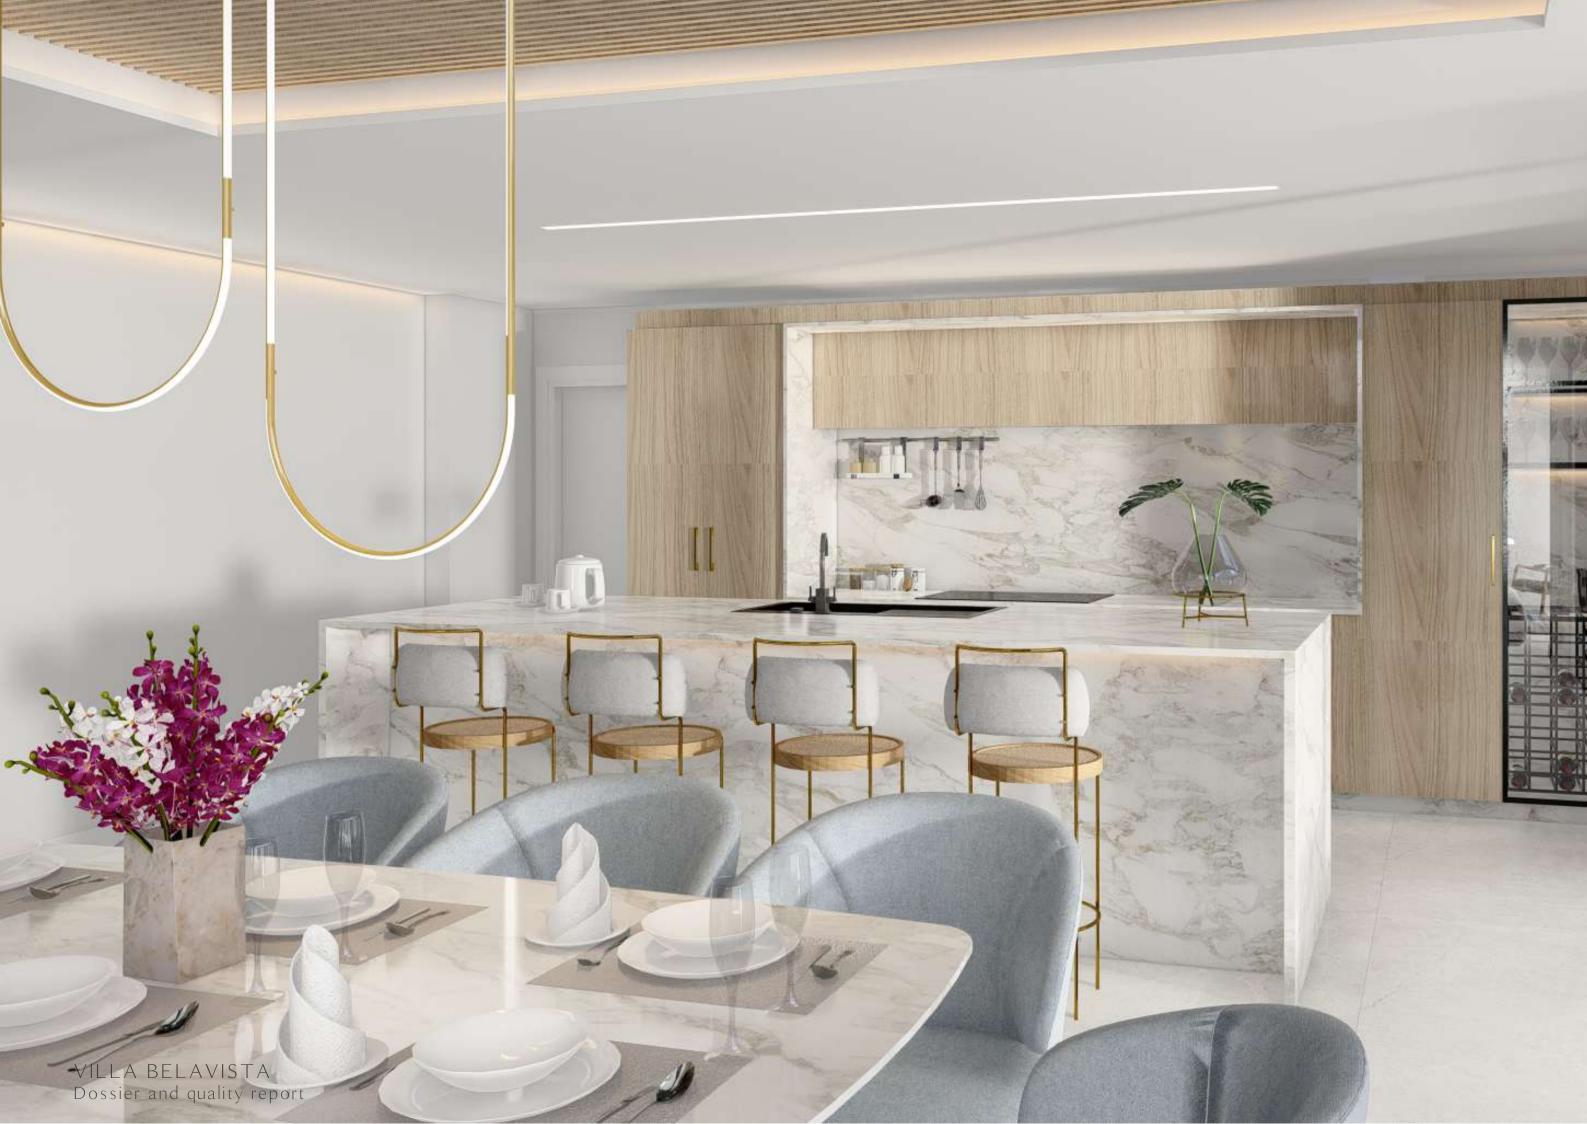

With a total built area of **190.76** m2, the **ground** floor consists of a spacious living room, dining room, kitchen and a toilet. Next to the dining room there is an en-suite bedroom with views to the exterior. On this floor there is also a pantry, a laundry room and a fitness room. Of course on this floor we to the have access swimming pool and leisure area.

### **KITCHEN**

- Complete kitchen with base cabinets, column for microwave and oven. It includes space for a refrigerator, dishwasher, and multiple storage spaces, drawers, and pot drawers.
- Decorative extractor hood. Induction hob with 3 ignition zones.
- Vertical chrome-finished single-lever sink mixer.
- Synthesized stone countertop, 2cm edge, 6cm backsplash.
- Machined for sink and induction hob. Single-basin granite sink with drainer.