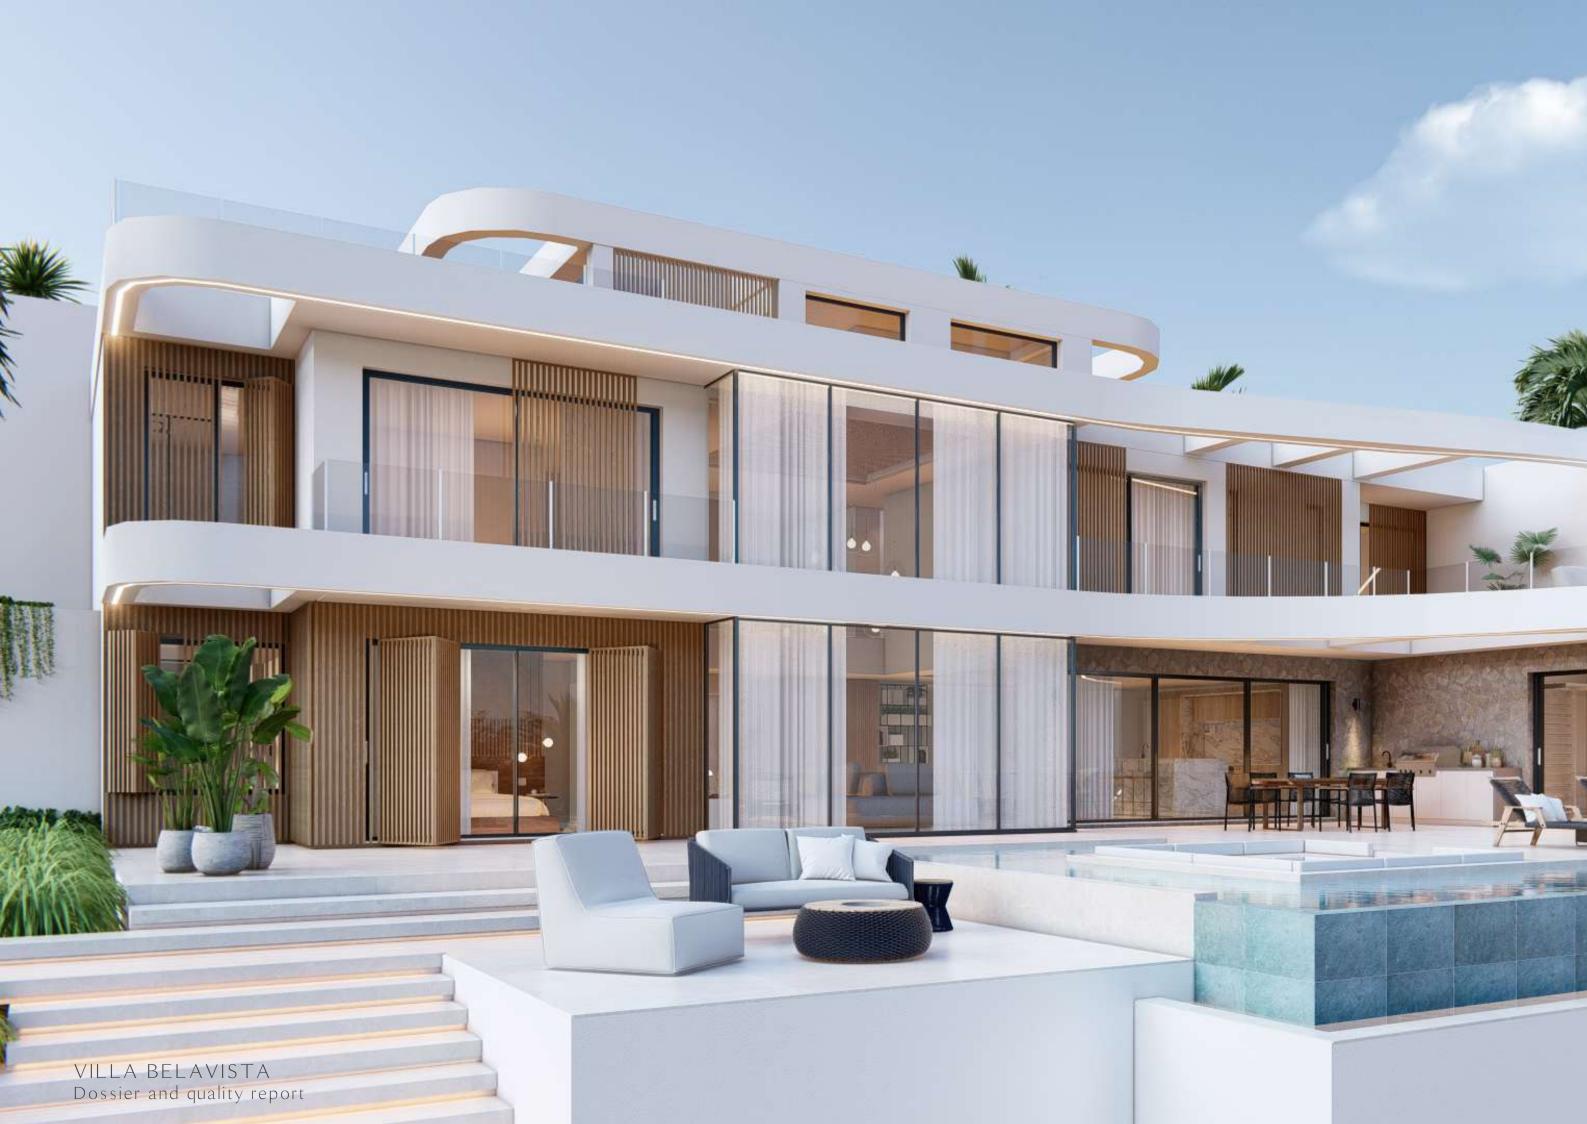

# 04 Your exclusive Villa

The Vila Belavista is ideally suited to cater to a diverse range of individuals. It features spacious bedrooms, a seamlessly integrated social space with soaring double-height ceiling, and an incredible pool complemented by a generous outdoor area, perfect for hosting gatherings with friends and family. Additionally, it offers a fitness area conveniently connected to the pool, as well as a discreet service area. This home is exceptionally functional and thoughtfully designed!

With a total built area of **190.76** m2, the **ground** floor consists of a spacious living room, dining room, kitchen and a toilet. Next to the dining room there is an en-suite bedroom with views to the exterior. On this floor there is also a pantry, a laundry room and a fitness room. Of course on this floor we to the have access swimming pool and leisure area.