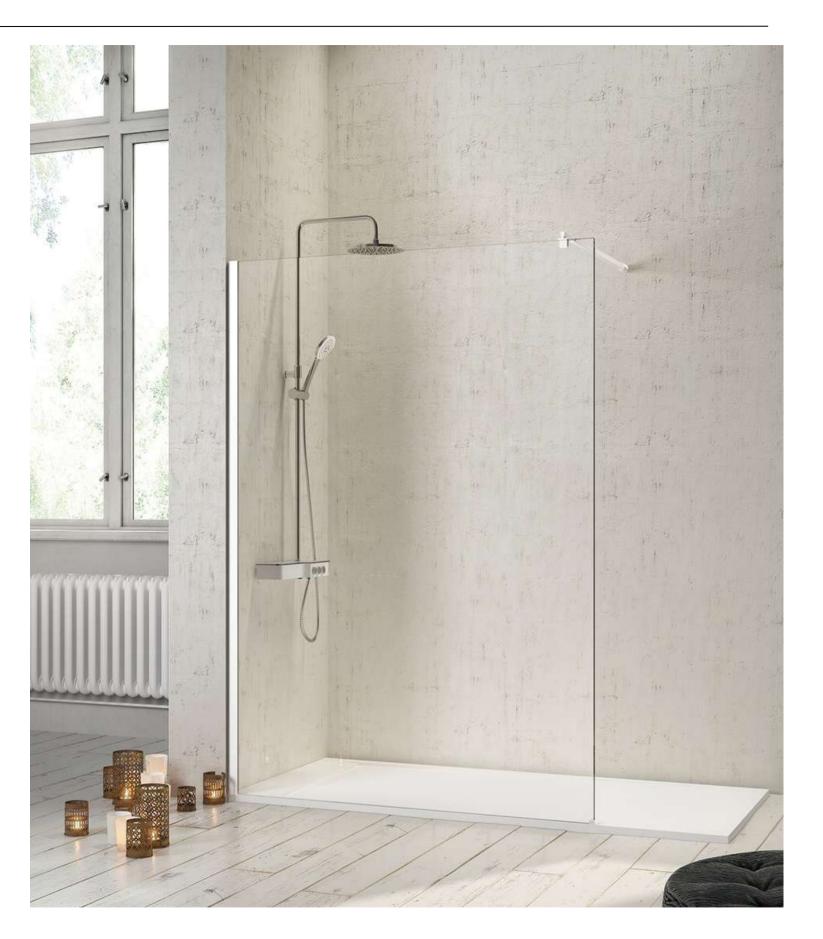

# **Bathroom equipment**

The bathroom is one of the most important spaces in the house in terms of interior design. That is why we like to take the utmost care of its aesthetics. In personalHOME we deliver the bathrooms completely equipped, with bathroom furniture with built-in washbasin, toilet, shower and screen.

The elements that make up the bathrooms are:

- Wall-hung toilet with horizontal outlet and concealed fixings (including Rimless bowl and cushioned lid). Model ROUND series THE GAP, ROCA brand or similar, in toilet 1 and bathrooms 1, 2, 3 and 4. Includes frame with compact dual-flush concealed cistern for wall-hung toilet. Elbow 90 Ø / 110 Ø. Model DUPLO WC ONE COMPACT ref A890073020 ROCA brand or similar.
- Wall hung bidet with concealed fixings and cushioned lid. Model ROUND series THE GAP, ROCA brand or similar, in bathrooms 1 and 2. Single-lever tap for bidet, chrome finish, model STUDY ref 26212001 TRES brand or similar.
- Single lever basin mixer tap in chrome finish, STUDY series, model Ref.
   26230701, TRES brand or equivalent.

- Wall hung bathroom furniture, solid teak, Jacob model, Tikamoon brand. Round washbasins in varnished semi-smooth grey concrete. Model: Micha, Tikamoon brand or equivalent. The width of the bathroom units varies depending on whether it is a double (120cm) or single (80cm) washbasin. Includes mirror model Josef 50x50 cm, brand Tikamoon or similar.
- Shower tray in all the bathrooms of the dwelling with mineral charge including valve and chrome grille, model Classic of the HIDRONATUR brand, white colour, in standard format/size according to the design of the technical project.
- Rapid-box 2-way concealed mixer tap kit for shower. Built-in body included. 2-way ceramic distributor. Wall bracket with adjustable stainless steel shower spray head: Ø 300 mm. Hand shower bracket with wall-mounted water inlet. Brass anti-limescale hand shower. Satinfinished hose. **STUDY series, ref 26228004. TRES brand or similar.**
- Transparent shower enclosure for 8mm wide 90cm tempered glass shower tray, model **OL-2000 Serie ONE, PROFILTEK brand or equivalent.**

# Showers

 Rapid-box 2-way concealed mixer tap kit for shower, model STUDY ref 26228004, TRES brand or similar.

Shower tray with mineral filler, model Classic of the HIDRONATUR brand.

Shower enclosure transparent tempered glass 8mm wide 90cm, model OL-2000 ONE Series, PROFILTEK brand.

The shower tray shall be installed flush with the floor.