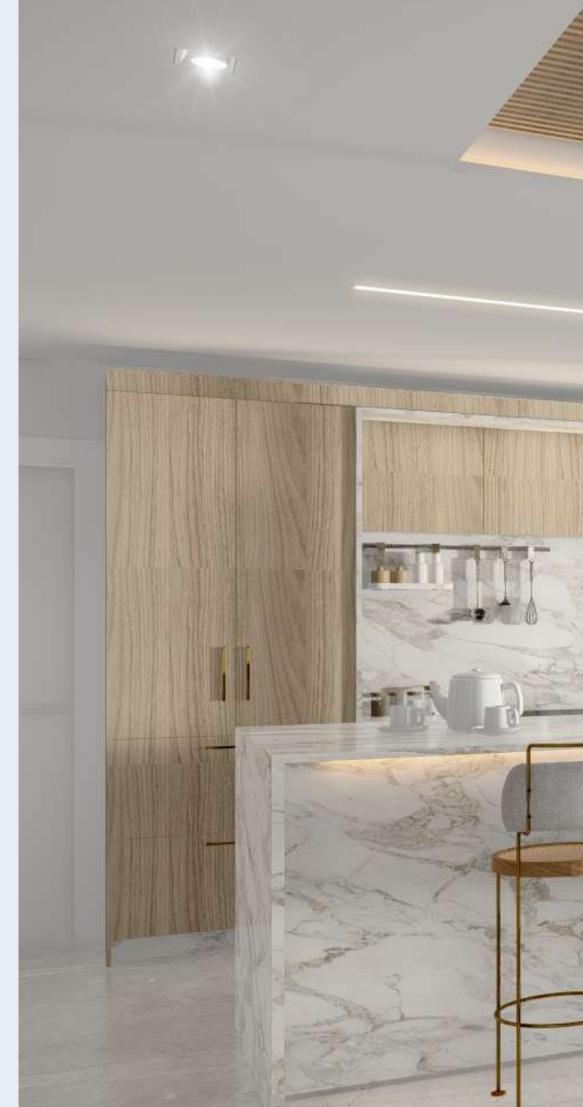

### **KITCHEN**

- Complete kitchen with base cabinets, column for microwave and oven. It includes space for a refrigerator, dishwasher, and multiple storage spaces, drawers, and pot drawers.
- Decorative extractor hood. Induction hob with 3 ignition zones.
- Vertical chrome-finished single-lever sink mixer.
- Synthesized stone countertop, 2cm edge, 6cm backsplash.
- Machined for sink and induction hob. Single-basin granite sink with drainer.