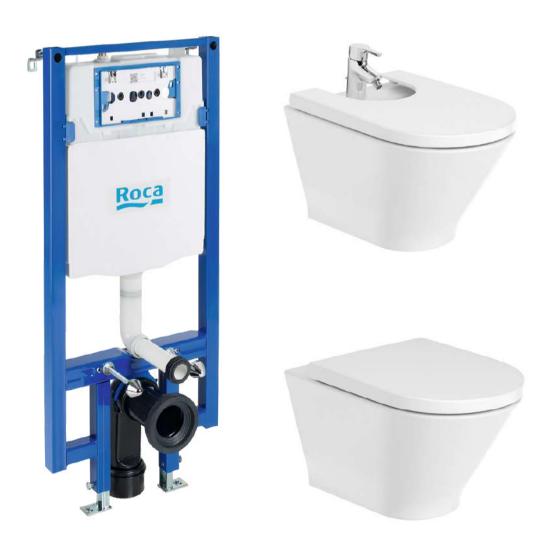

# **Bathroom equipment**

The bathroom is one of the most important spaces in the house in terms of interior design. That is why we like to take the utmost care of its aesthetics. In personalHOME we deliver the bathrooms completely equipped, with bathroom furniture with built-in washbasin, toilet, shower and screen.

The elements that make up the bathrooms are:

- Wall-hung toilet with horizontal outlet and concealed fixings (including Rimless bowl and cushioned lid). Model ROUND series THE GAP, ROCA brand or similar, in toilet 1 and bathrooms 1, 2, 3 and 4. Includes frame with compact dual-flush concealed cistern for wall-hung toilet. Elbow 90 Ø / 110 Ø. Model DUPLO WC ONE COMPACT ref A890073020 ROCA brand or similar.
- Wall hung bidet with concealed fixings and cushioned lid. Model ROUND series THE GAP, ROCA brand or similar, in bathrooms 1 and 2. Single-lever tap for bidet, chrome finish, model STUDY ref 26212001 TRES brand or similar.
- Single lever basin mixer tap in chrome finish, STUDY series, model Ref.
   26230701, TRES brand or equivalent.

- Wall hung bathroom furniture, solid teak, Jacob model, Tikamoon brand. Round washbasins in varnished semi-smooth grey concrete. Model: Micha, Tikamoon brand or equivalent. The width of the bathroom units varies depending on whether it is a double (120cm) or single (80cm) washbasin. Includes mirror model Josef 50x50 cm, brand Tikamoon or similar.
- Shower tray in all the bathrooms of the dwelling with mineral charge including valve and chrome grille, model Classic of the HIDRONATUR brand, white colour, in standard format/size according to the design of the technical project.
- Rapid-box 2-way concealed mixer tap kit for shower. Built-in body included. 2-way ceramic distributor. Wall bracket with adjustable stainless steel shower spray head: Ø 300 mm. Hand shower bracket with wall-mounted water inlet. Brass anti-limescale hand shower. Satinfinished hose. **STUDY series, ref 26228004. TRES brand or similar.**
- Transparent shower enclosure for 8mm wide 90cm tempered glass shower tray, model **OL-2000 Serie ONE, PROFILTEK brand or equivalent.**