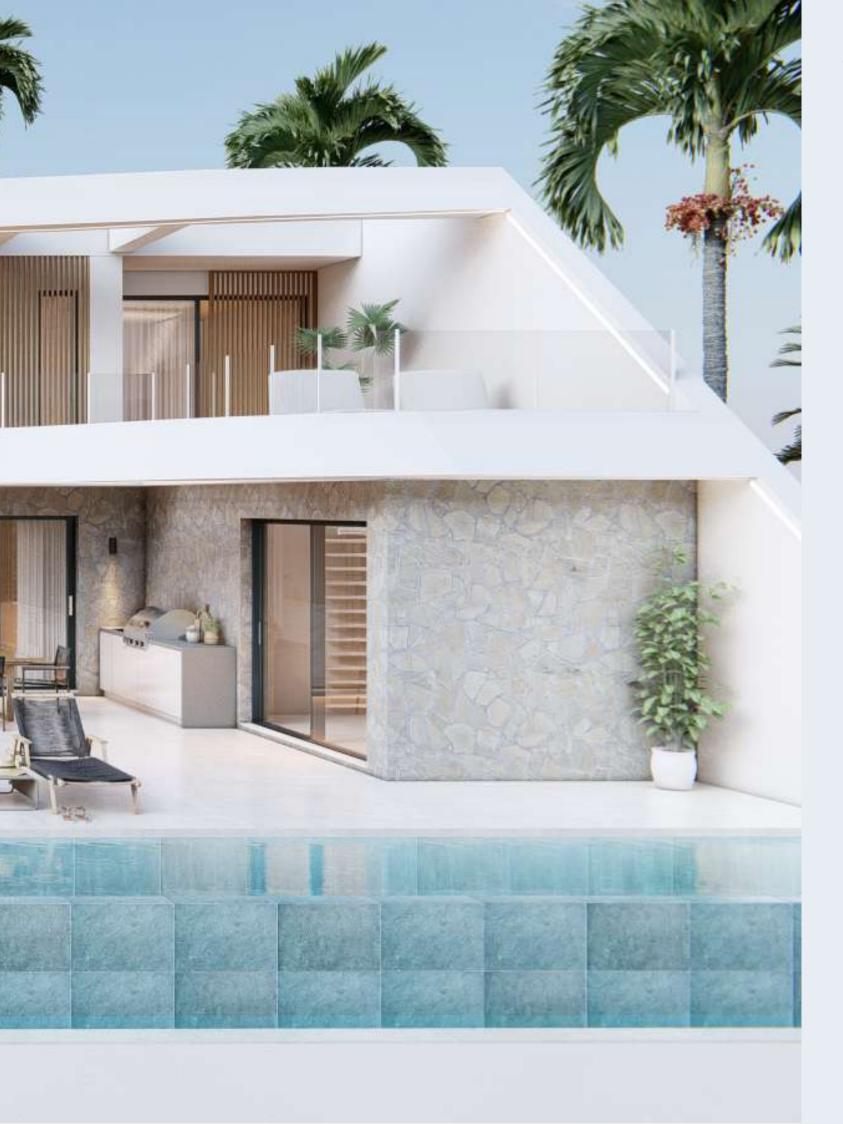

# 04 Your exclusive Villa

The Vila Belavista is ideally suited to cater to a diverse range of individuals. It features spacious bedrooms, a seamlessly integrated social space with soaring double-height ceiling, and an incredible pool complemented by a generous outdoor area, perfect for hosting gatherings with friends and family. Additionally, it offers a fitness area conveniently connected to the pool, as well as a discreet service area. This home is exceptionally functional and thoughtfully designed!

With a total built area of **190.76** m2, the **ground** floor consists of a spacious living room, dining room, kitchen and a toilet. Next to the dining room there is an en-suite bedroom with views to the exterior. On this floor there is also a pantry, a laundry room and a fitness room. Of course on this floor we to the have access swimming pool and leisure area.

On the **first floor** you will find your rest area, consisting of three ensuite bedrooms with terrace and a hallway overlooking the double-height living room on the ground floor, creating a light volume next to the stairwell. All these spaces make a total of **127.30 m2** built.