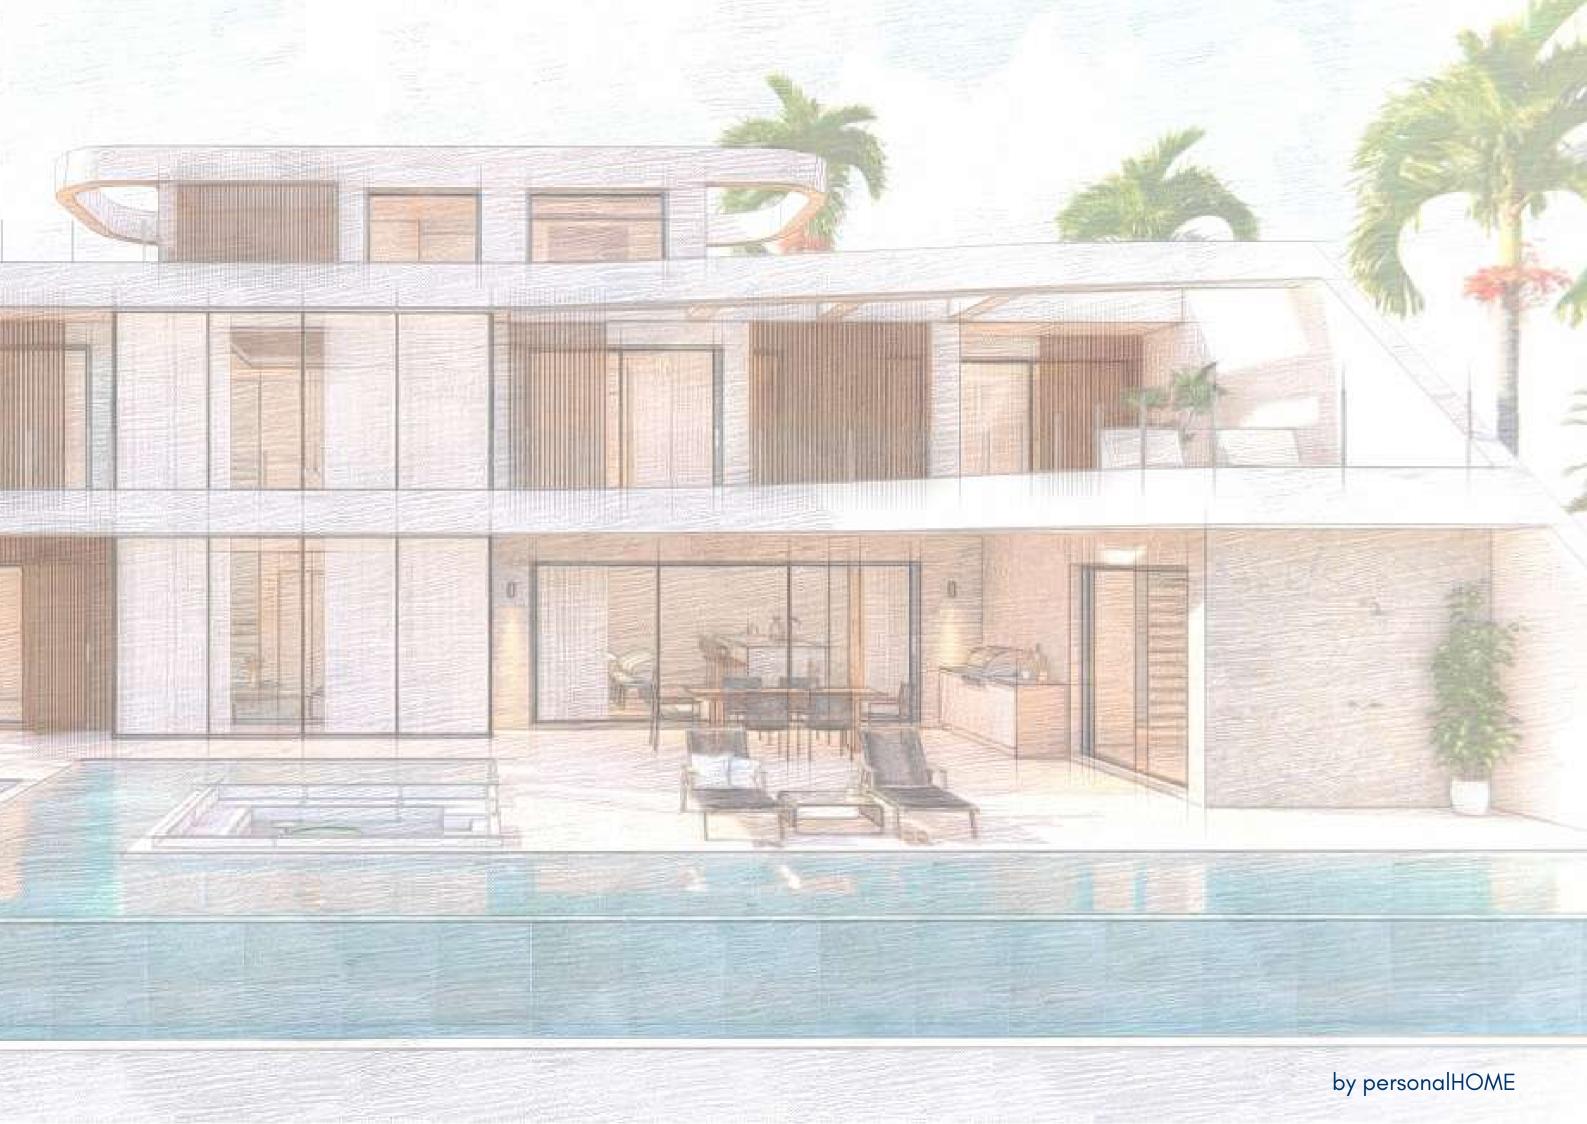

# 04 Your exclusive Villa

The Vila Belavista is ideally suited to cater to a diverse range of individuals. It features spacious bedrooms, a seamlessly integrated social space with soaring double-height ceiling, and an incredible pool complemented by a generous outdoor area, perfect for hosting gatherings with friends and family. Additionally, it offers a fitness area conveniently connected to the pool, as well as a discreet service area. This home is exceptionally functional and thoughtfully designed!

With a total built area of **190.76** m2, the **ground** floor consists of a spacious living room, dining room, kitchen and a toilet. Next to the dining room there is an en-suite bedroom with views to the exterior. On this floor there is also a pantry, a laundry room and a fitness room. Of course on this floor we to the have access swimming pool and leisure area.

On the **first floor** you will find your rest area, consisting of three ensuite bedrooms with terrace and a hallway overlooking the double-height living room on the ground floor, creating a light volume next to the stairwell. All these spaces make a total of **127.30 m2** built.