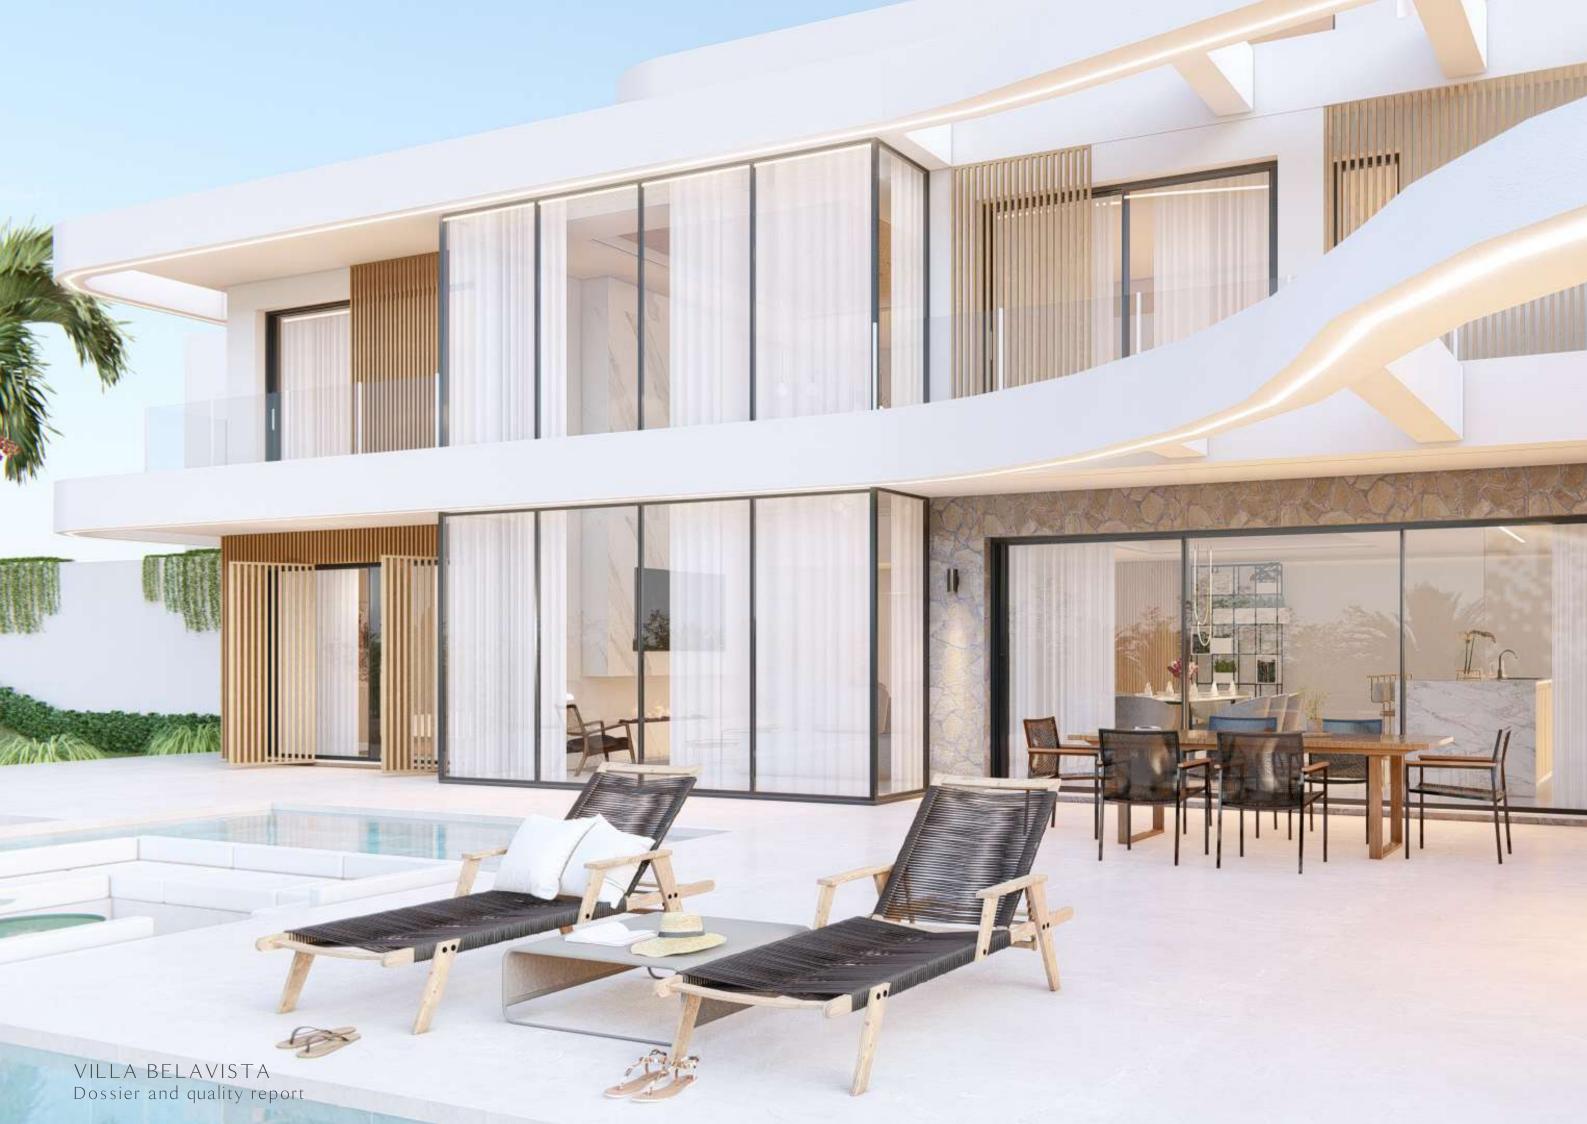

# 04 Your exclusive Villa

The Vila Belavista is ideally suited to cater to a diverse range of individuals. It features spacious bedrooms, a seamlessly integrated social space with soaring double-height ceiling, and an incredible pool complemented by a generous outdoor area, perfect for hosting gatherings with friends and family. Additionally, it offers a fitness area conveniently connected to the pool, as well as a discreet service area. This home is exceptionally functional and thoughtfully designed!

With a total built area of **190.76** m2, the **ground** floor consists of a spacious living room, dining room, kitchen and a toilet. Next to the dining room there is an en-suite bedroom with views to the exterior. On this floor there is also a pantry, a laundry room and a fitness room. Of course on this floor we to the have access swimming pool and leisure area.