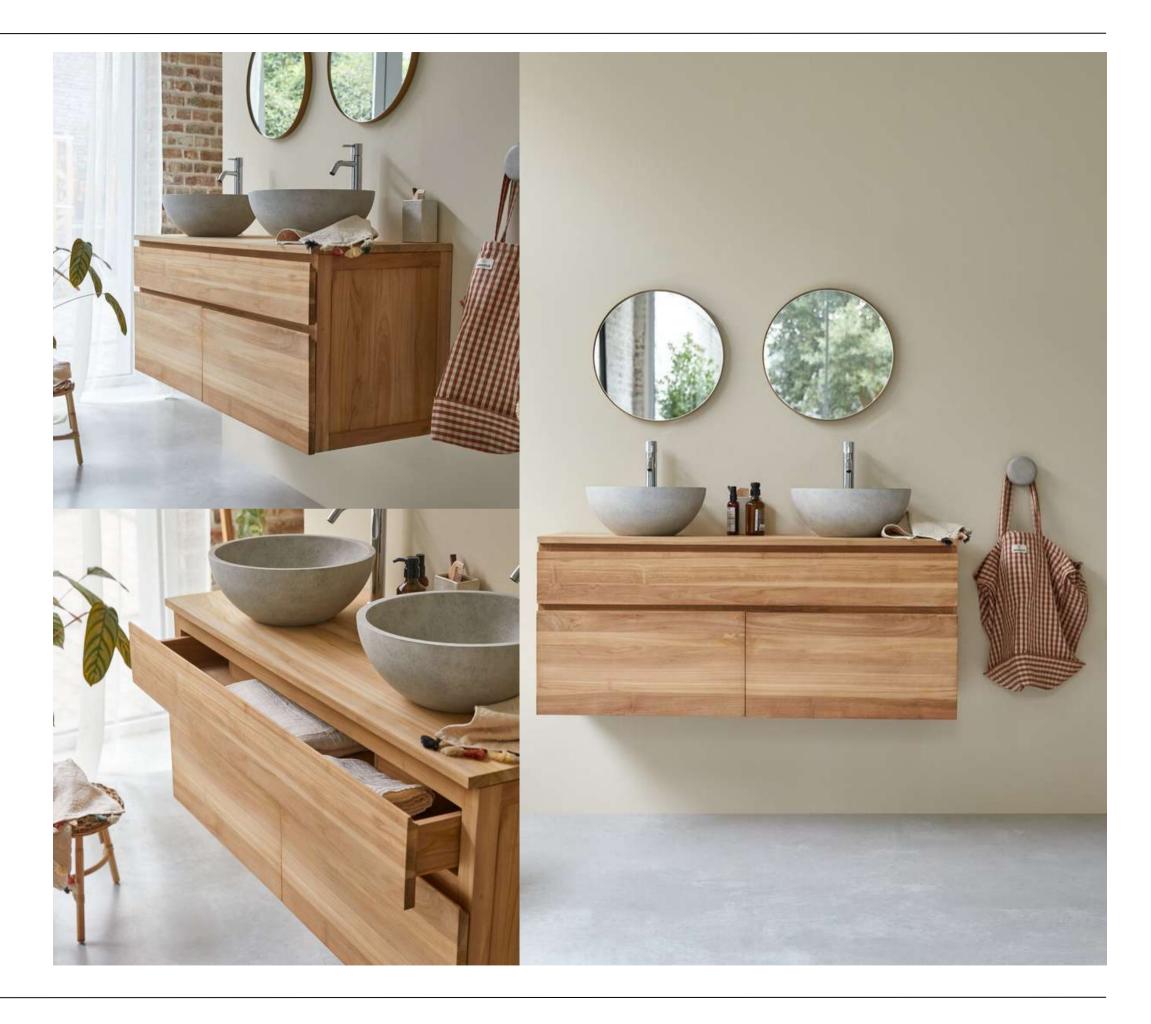

# **Bathroom equipment**

The bathroom is one of the most important spaces in the house in terms of interior design. That is why we like to take the utmost care of its aesthetics. In personalHOME we deliver the bathrooms completely equipped, with bathroom furniture with built-in washbasin, toilet, shower and screen.

The elements that make up the bathrooms are:

- Wall-hung toilet with horizontal outlet and concealed fixings (including Rimless bowl and cushioned lid). Model ROUND series THE GAP, ROCA brand or similar, in toilet 1 and bathrooms 1, 2, 3 and 4. Includes frame with compact dual-flush concealed cistern for wall-hung toilet. Elbow 90 Ø / 110 Ø. Model DUPLO WC ONE COMPACT ref A890073020 ROCA brand or similar.
- Wall hung bidet with concealed fixings and cushioned lid. Model ROUND series THE GAP, ROCA brand or similar, in bathrooms 1 and 2. Single-lever tap for bidet, chrome finish, model STUDY ref 26212001 TRES brand or similar.
- Single lever basin mixer tap in chrome finish, STUDY series, model Ref.
   26230701, TRES brand or equivalent.

- Wall hung bathroom furniture, solid teak, Jacob model, Tikamoon brand. Round washbasins in varnished semi-smooth grey concrete. Model: Micha, Tikamoon brand or equivalent. The width of the bathroom units varies depending on whether it is a double (120cm) or single (80cm) washbasin. Includes mirror model Josef 50x50 cm, brand Tikamoon or similar.
- Shower tray in all the bathrooms of the dwelling with mineral charge including valve and chrome grille, model Classic of the HIDRONATUR brand, white colour, in standard format/size according to the design of the technical project.
- Rapid-box 2-way concealed mixer tap kit for shower. Built-in body included. 2-way ceramic distributor. Wall bracket with adjustable stainless steel shower spray head: Ø 300 mm. Hand shower bracket with wall-mounted water inlet. Brass anti-limescale hand shower. Satinfinished hose. **STUDY series, ref 26228004. TRES brand or similar.**
- Transparent shower enclosure for 8mm wide 90cm tempered glass shower tray, model **OL-2000 Serie ONE, PROFILTEK brand or equivalent.**

# Bathroom 1, 2 and 3

- Wall hung bathroom furniture, solid teak, Jacob model (120cm), Tikamoon brand.
- Round washbasins in varnished semi-smooth grey concrete. Model Micha, Tikamoon brand.
- Mirror model Josef 50x50 cm, brand Tikamoon.
- High mixer tap for washbasin.
   STUDY series. TRES brand.
   Ref. 26230701.