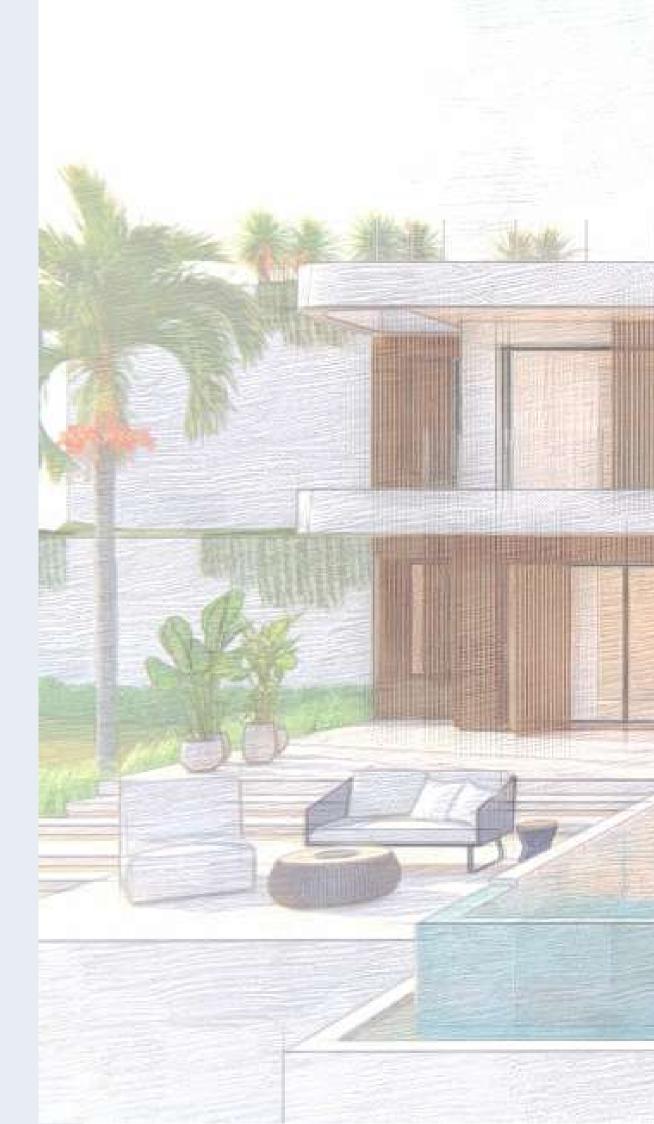

# BELAVISTA Design Concept A contemporary house

Vila Belavista is a residence born from the collaborative vision of a Brazilian and a Spanish architect, resulting in a fusion of cultural influences. The design embraces the timeless aesthetic of Mediterranean residences, featuring both white and stone walls, while the slatted inspiration panels draw contemporary Brazilian architecture. This fusion results in a striking interplay of textures, materials, and sensations, symbolizing a captivating fusion of the arid Spanish climate and the tropical

ambiance of Brazil, all within a house that commands a magnificent view.

# 04 Your exclusive Villa

The Vila Belavista is ideally suited to cater to a diverse range of individuals. It features spacious bedrooms, a seamlessly integrated social space with soaring double-height ceiling, and an incredible pool complemented by a generous outdoor area, perfect for hosting gatherings with friends and family. Additionally, it offers a fitness area conveniently connected to the pool, as well as a discreet service area. This home is exceptionally functional and thoughtfully designed!