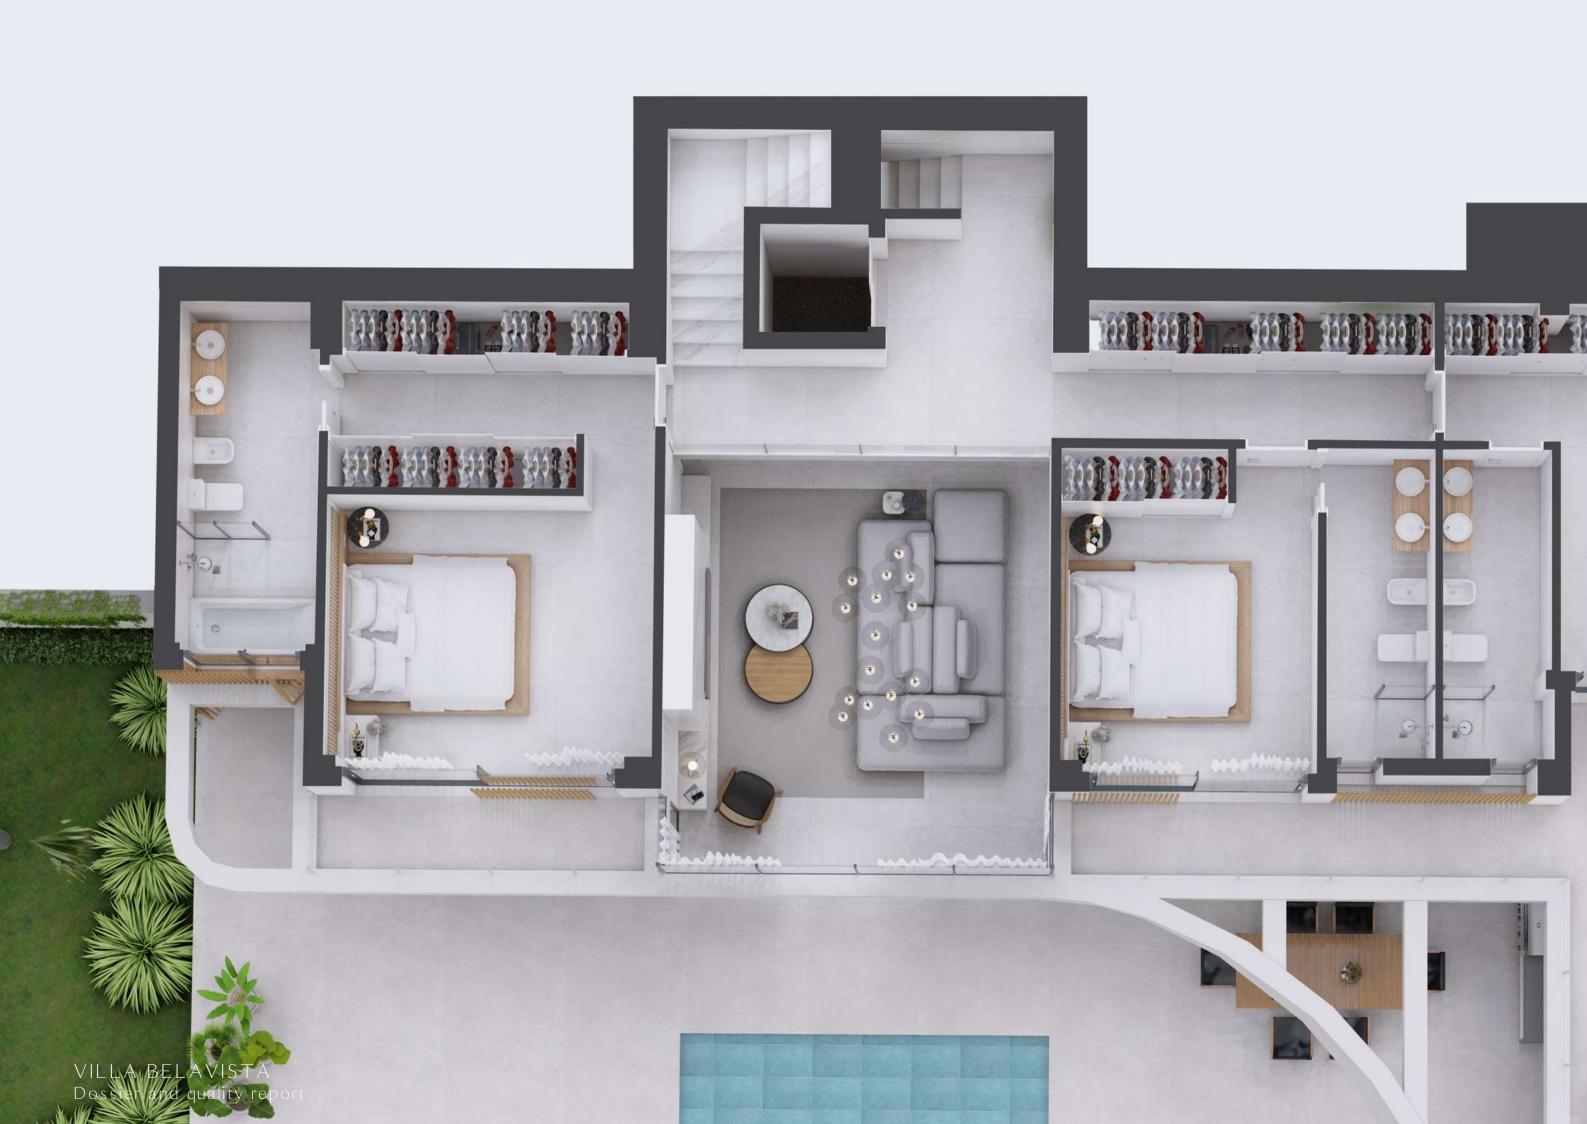

On the **first floor** you will find your rest area, consisting of three ensuite bedrooms with terrace and a hallway overlooking the double-height living room on the ground floor, creating a light volume next to the stairwell. All these spaces make a total of **127.30 m2** built.

## **STAIRS**

• Reinforced concrete staircase covered with the same chosen porcelain stoneware flooring as the rest of the dwelling, with 6+6 glass railing supported by steel brackets anchored to the steps.