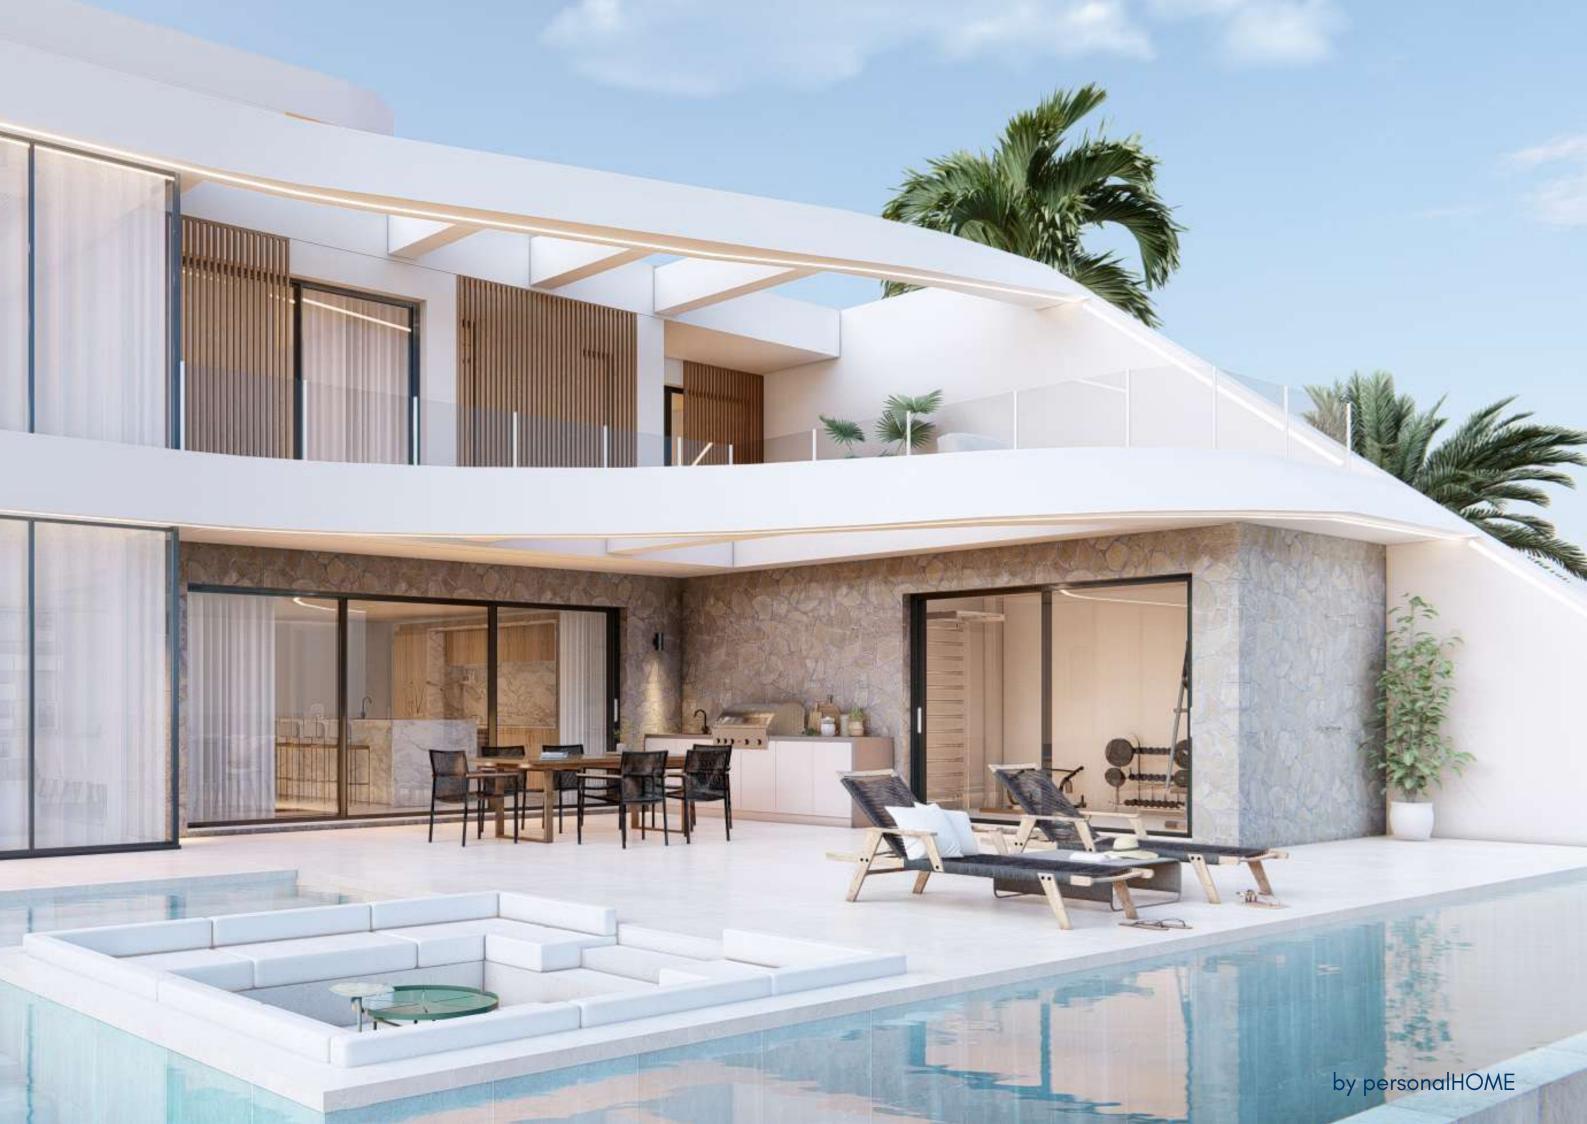

# 04 Your exclusive Villa

The Vila Belavista is ideally suited to cater to a diverse range of individuals. It features spacious bedrooms, a seamlessly integrated social space with soaring double-height ceiling, and an incredible pool complemented by a generous outdoor area, perfect for hosting gatherings with friends and family. Additionally, it offers a fitness area conveniently connected to the pool, as well as a discreet service area. This home is exceptionally functional and thoughtfully designed!

With a total built area of **190.76** m2, the **ground** floor consists of a spacious living room, dining room, kitchen and a toilet. Next to the dining room there is an en-suite bedroom with views to the exterior. On this floor there is also a pantry, a laundry room and a fitness room. Of course on this floor we to the have access swimming pool and leisure area.

On the **first floor** you will find your rest area, consisting of three ensuite bedrooms with terrace and a hallway overlooking the double-height living room on the ground floor, creating a light volume next to the stairwell. All these spaces make a total of **127.30 m2** built.