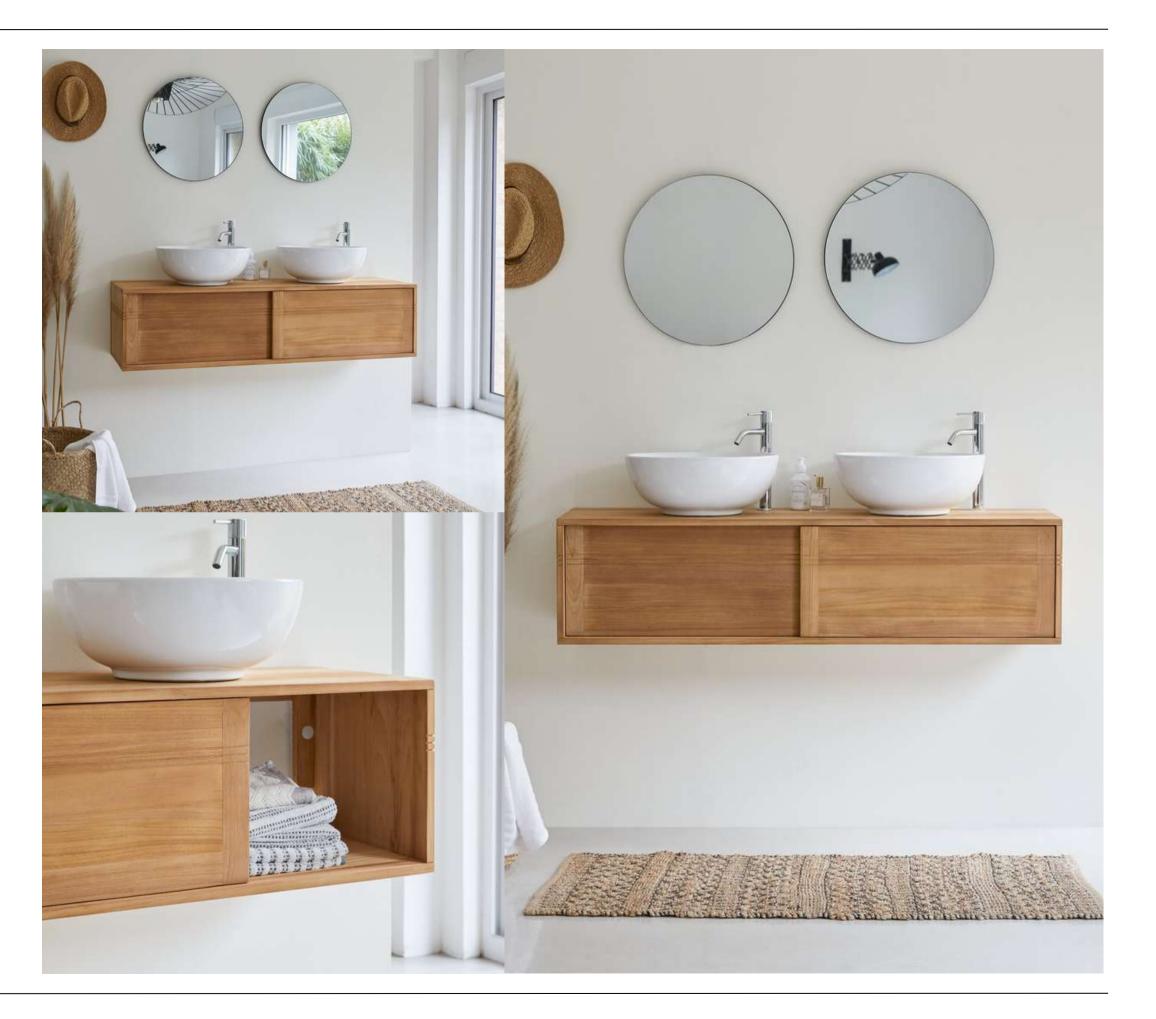

# **Bathroom equipment**

The bathroom is one of the most important spaces in the house in terms of interior design. That is why we like to take the utmost care of its aesthetics. In personalHOME we deliver the bathrooms completely equipped, with bathroom furniture with built-in washbasin, toilet, shower and screen.

The elements that make up the bathrooms are:

- Wall-hung toilet with horizontal outlet and concealed fixings (including Rimless bowl and cushioned lid). Model ROUND series THE GAP, ROCA brand or similar, in toilet 1 and bathrooms 1, 2, 3 and 4. Includes frame with compact dual-flush concealed cistern for wall-hung toilet. Elbow 90 Ø / 110 Ø. Model DUPLO WC ONE COMPACT ref A890073020 ROCA brand or similar.
- Wall hung bidet with concealed fixings and cushioned lid. Model ROUND series THE GAP, ROCA brand or similar, in bathrooms 1 and 2. Single-lever tap for bidet, chrome finish, model STUDY ref 26212001 TRES brand or similar.
- Single lever basin mixer tap in chrome finish, STUDY series, model Ref.
   26230701, TRES brand or equivalent.

- Wall hung bathroom furniture, solid teak, Jacob model, Tikamoon brand. Round washbasins in varnished semi-smooth grey concrete. Model: Micha, Tikamoon brand or equivalent. The width of the bathroom units varies depending on whether it is a double (120cm) or single (80cm) washbasin. Includes mirror model Josef 50x50 cm, brand Tikamoon or similar.
- Shower tray in all the bathrooms of the dwelling with mineral charge including valve and chrome grille, model Classic of the HIDRONATUR brand, white colour, in standard format/size according to the design of the technical project.
- Rapid-box 2-way concealed mixer tap kit for shower. Built-in body included. 2-way ceramic distributor. Wall bracket with adjustable stainless steel shower spray head: Ø 300 mm. Hand shower bracket with wall-mounted water inlet. Brass anti-limescale hand shower. Satinfinished hose. **STUDY series, ref 26228004. TRES brand or similar.**
- Transparent shower enclosure for 8mm wide 90cm tempered glass shower tray, model **OL-2000 Serie ONE, PROFILTEK brand or equivalent.**

# Bathroom 1, 2 and 3

- Wall hung bathroom furniture, solid teak, Jacob model (120cm), Tikamoon brand.
- Round washbasins in varnished semi-smooth grey concrete. Model Micha, Tikamoon brand.
- Mirror model Josef 50x50 cm, brand Tikamoon.
- High mixer tap for washbasin.
   STUDY series. TRES brand.
   Ref. 26230701.