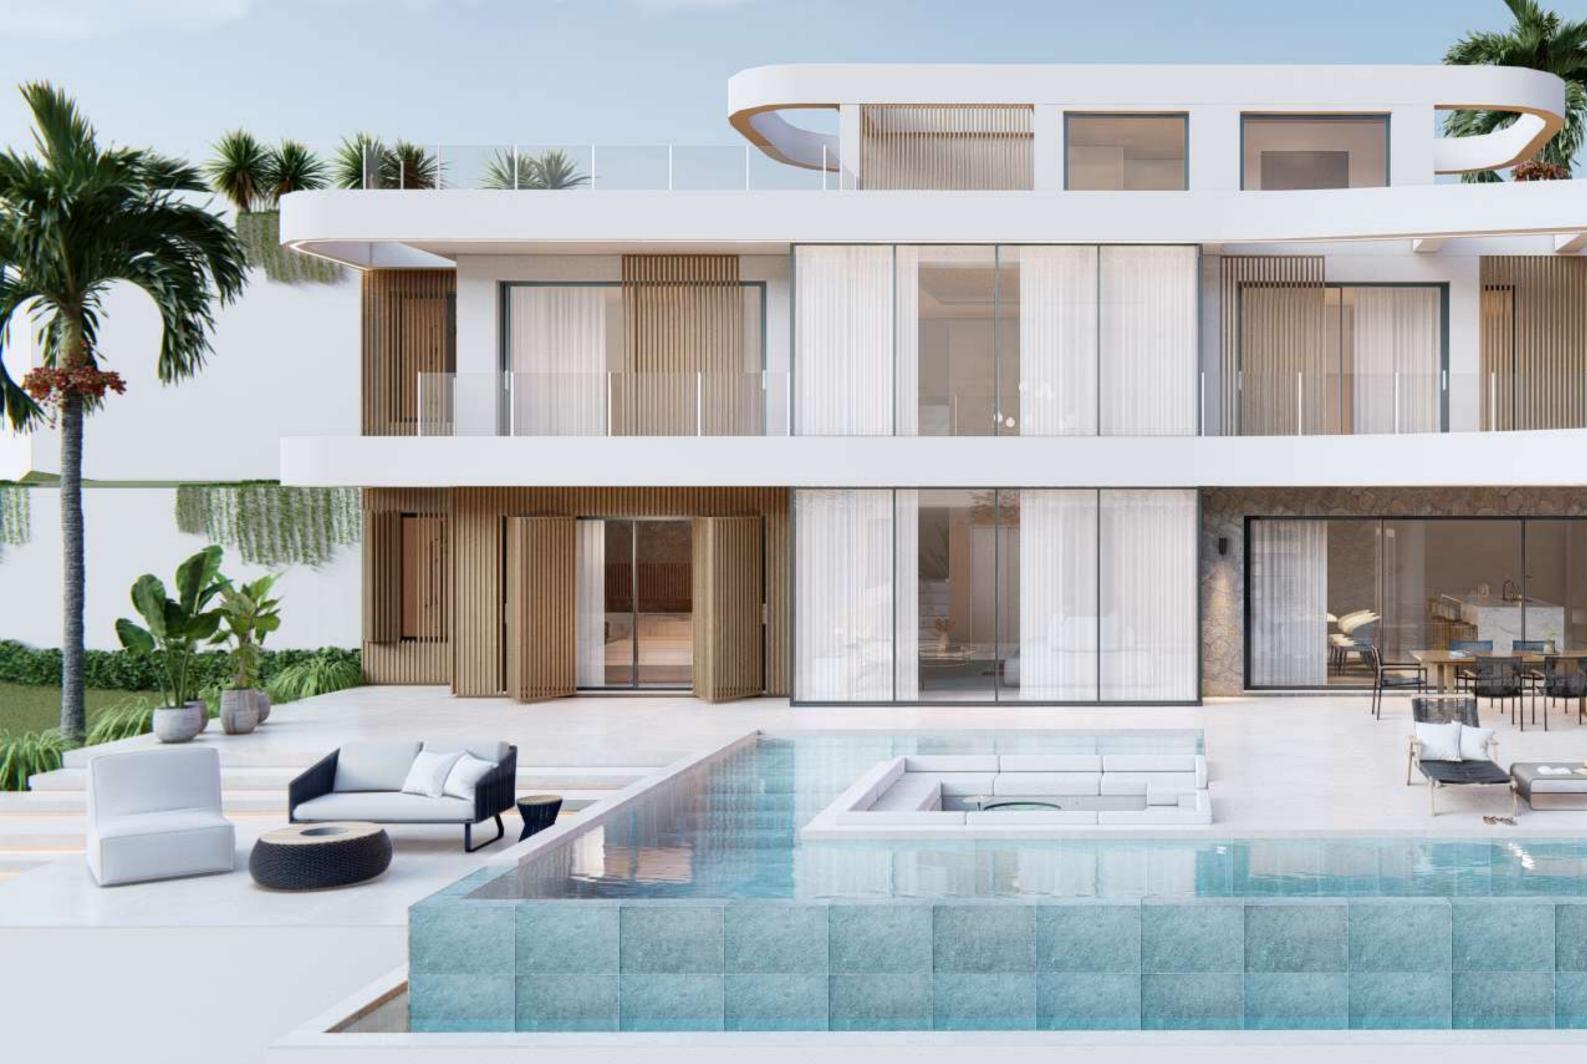

# 04 Your exclusive Villa

The Vila Belavista is ideally suited to cater to a diverse range of individuals. It features spacious bedrooms, a seamlessly integrated social space with soaring double-height ceiling, and an incredible pool complemented by a generous outdoor area, perfect for hosting gatherings with friends and family. Additionally, it offers a fitness area conveniently connected to the pool, as well as a discreet service area. This home is exceptionally functional and thoughtfully designed!

With a total built area of **190.76** m2, the **ground** floor consists of a spacious living room, dining room, kitchen and a toilet. Next to the dining room there is an en-suite bedroom with views to the exterior. On this floor there is also a pantry, a laundry room and a fitness room. Of course on this floor we to the have access swimming pool and leisure area.

On the **first floor** you will find your rest area, consisting of three ensuite bedrooms with terrace and a hallway overlooking the double-height living room on the ground floor, creating a light volume next to the stairwell. All these spaces make a total of **127.30 m2** built.